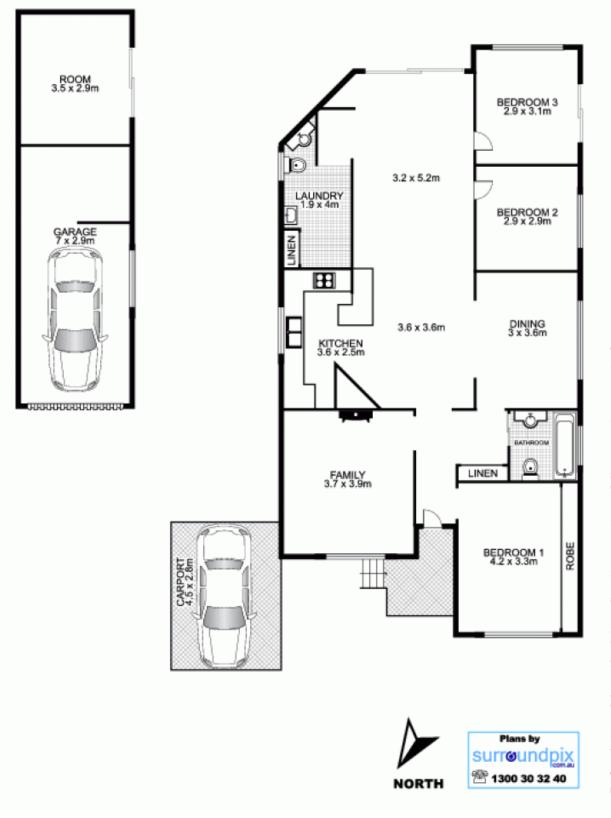

### 4 Norman Street, CONCORD

This floor plan is intended as a guide only. Layout dimension are approximate only. No representation or warranties of any nature whatsoever are given or intended. Any person using this information should rely on their own enquiries.