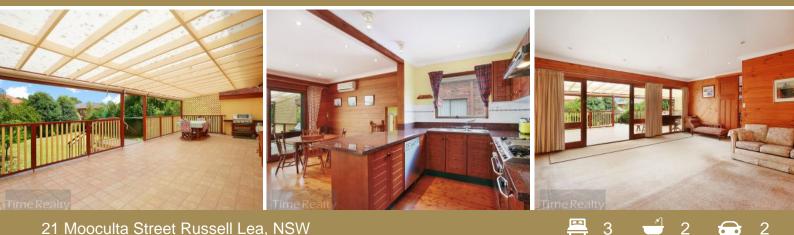

## SOLD - Premium Location

Immaculately presented, this heart warming Federation home with a rare block size of 696 sqm approx and a wide frontage of 15.24 metres is located in prime location and has a welcoming air of period charm & family warmth. Presented with high ceilings and wide entrance hall, this engaging treasure enjoys three bedrooms + sunroom or study, central & modern stone kitchen with double oven, dishwasher and breakfast bench, formal lounge, oversize & separate living & dining room which opens to large and covered entertaining terrace. The sun filled yard offers the perfect backdrop for your own private garden oasis. The homes further features include two luxurious bathrooms, internal laundry. This captivating home also ducted air conditioning as well as split system air conditioning units, security alarm and secure off street parking for two cars. With an enviable location in the heart of Russell Lea this classic residence has countless possibilities ready to explore, only a short stroll from public transport, shops, water ways and cafes. This is an opportunity not to be missed.

- Solid brick 3 bedroom Federation home
- Rare and large block of 696 sqm approx
- Oversize living areas, perfect for entertaining
- Wide driveway access to garage and rear yard
- Close to shops, parks, water ways & transport