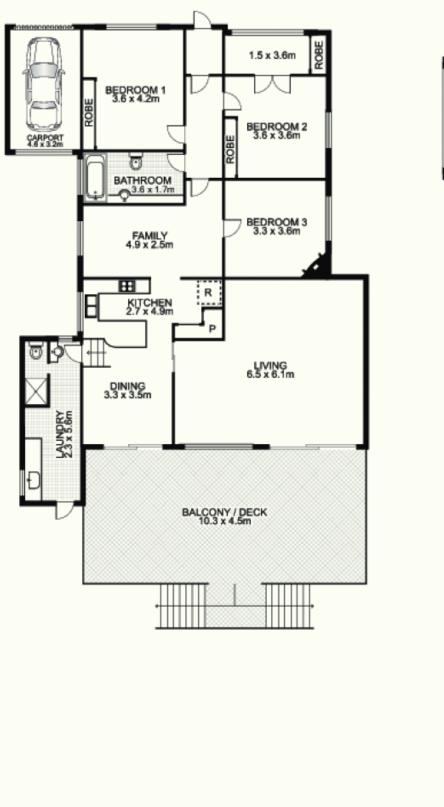

## 21 Mooculta Street, RUSSELL LEA

4.2 x 4m

SHED 2 x 2.5m

Plans by SUIT@UNDDix 1300 30 32 40 This floor plan is intended as a guide only. Layout dimension are approximate only. No representation or warranties of any nature whatsoever are given or intended. Any person using this information should rely on their own enguirles.