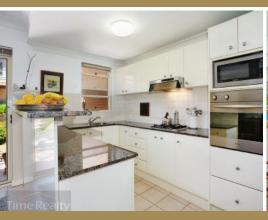

## SOLD - Rare Villa Style Townhouse

Privately set within a small boutique block of only 6 with street frontage and only a short stroll to Five Docks vibrant shopping village, this immaculately presented villa style townhouse is perfect for those looking for an easy care home. Ground level boasts a large double bedroom with built-in, main bathroom, modern kitchen with gas cooking and stone bench tops, internal laundry and a spacious open plan living area flowing out to a beautifully landscaped front and rear courtyards great for outdoor living. Upstairs you will be impressed by 2 generously sized bedrooms, each with ensuites and built-in robes, and a separate study/parents retreat area. There is also the convenience of having internal access to a large double lock up garage with separate storage room and being perfectly positioned only a very short walk to all amenities including public transport, parks, bay, local shops and cafes.

- Spacious 3 bedroom, 3 bath Villa Style Townhouse with study
- Well maintained boutique block of only 6 with low levies
- Large open plan living, modern kitchen with stone bench top
- Landscaped front & rear courtyards, internal access to DLUG
- Very short stroll to all amenities incl. public transport & shops