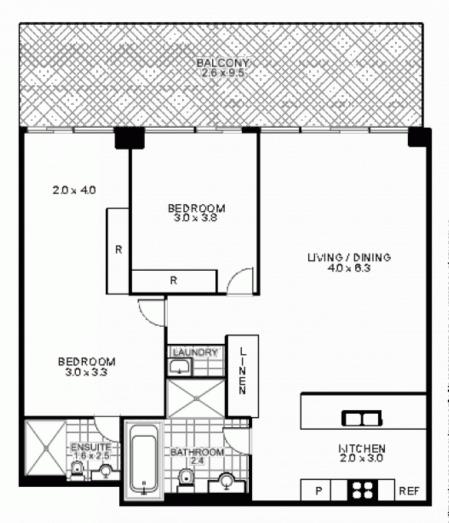

## " Great views , great locations"

Overlooking parklands with a full view of Olympic Park is this impressive contemporary near new 2 bedroom apartment. Situated on the 10th floor in a modern security complex offering 2 large bedrooms with built-ins and balcony access, stylishly designed main bathroom and beautifully appointed modern gas kitchen with open plan living areas.

- Stainless Gas cooktop, microwave and dishwasher included
- Laundry space with washer / dryer combo included
- Built in wardrobes to all bedrooms & ensuite to main
- Huge outdoor entertaining area with spectacular views
- Car space in security basement with lock up storage
- Train station, buses & sporting facilities only metres away
- Cafes, restaurants and bars catering to suit all tastes

## 1002/11 Australia Avenue, Sydney Olympic Park

This floor plan is intended as aguide only. Layout dimension are approximate only. No representation or warrantes of any nature wherever are given or intended, Any person using this information should rely an their own enquiries.