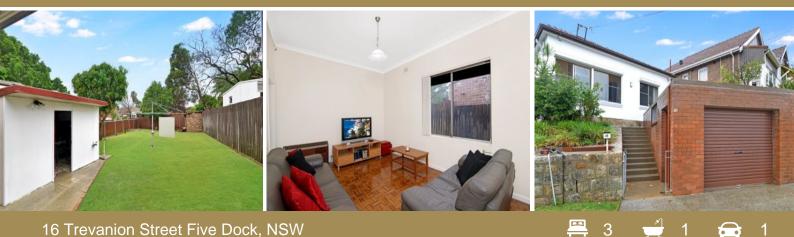

## SOLD - Move Straight In

This fully renovated high set family home offers three generously proportioned bedrooms and brand new designer kitchen with stone bench tops, stainless steel gas appliances highlighted by LED lighting. Flexible living areas provide many original features including parquetry floor and high ceilings, providing a contrast to the brand new high quality modern master bathroom. Enjoy the large low maintenance rear garden with ample space to play or entertain.

Public transport is readily available with public buses only a short stroll away linking to the Rivercat ferry services at Abbotsford wharf. With room to extend or add a second storey addition (STCA) this could be the one! Don't Miss Out - Inspect today

- 3 bedroom detached house with sunroom/study
- High ceilings, generously sized rooms & air con
- Brand new designer kitchen with stone benches
- Secure off street parking with level rear garden
- Short stroll to parks, shops, schools and cafes