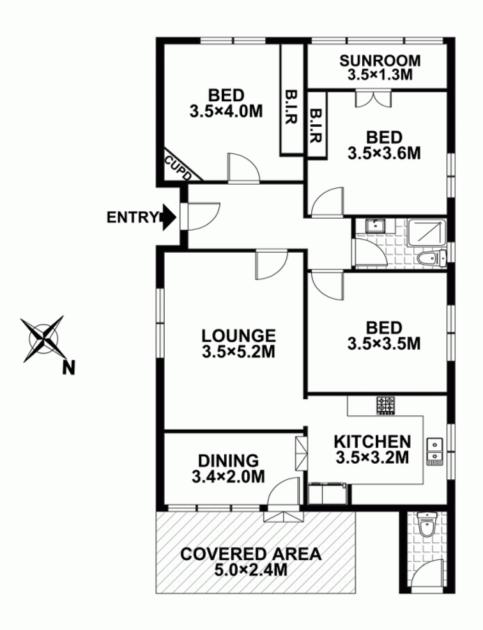

## 16 Trevanion Street, Five Dock

Disclaimer: Floor plans and site plans are intended as a guide only. They are not part of any legal document or title and are subject to errors, omission, and inaccuracies and should not be used as reference. Sizes and dimensions are approximate only. Interested parties should make their own enquiries.

Floor plan by: TouchIn Media