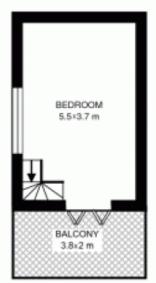

## Position & Potential

This fully renovated 2 storey home has everything! 4 Bedrooms, new kitchen & bathroom, main bedroom upstairs, own private balcony looking out onto the lovely landscaped gardens. Down stairs open plan lounge & dining over looking sunroom with French doors that leads and looks out onto a huge impressive low maintenance back yard. This beautiful yard is a paradise. Close to Rosehill station and close to Westfield's shopping centre. Zoned 2 (c).

- Renovated 4 bedroom home plus sunroom

- New kitchen, open plan lounge & dining
- New bathroom, new kitchen and laundry
- Huge backyard, double carport & carspace
- Quiet location, close to shops & station

## 49 Penelope Lucas Lane, ROSEHILL

This floor plan is intended as a guide only, layout dimension are approximate only. No representation or warranties of any nature whatsoever are given or intended. Any person using this information should rely on their own enquiries.