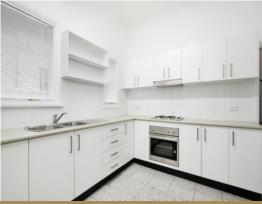

## Position & Potential

This fully renovated 2 storey home has everything! 4 Bedrooms, new kitchen & bathroom, main bedroom upstairs, own private balcony looking out onto the lovely landscaped gardens. Down stairs open plan lounge & dining over looking sunroom with French doors that leads and looks out onto a huge impressive low maintenance back yard. This beautiful yard is a paradise. Close to Rosehill station and close to Westfield's shopping centre. Zoned 2 (c).

- Renovated 4 bedroom home plus sunroom

- New kitchen, open plan lounge & dining
- New bathroom, new kitchen and laundry
- Huge backyard, double carport & carspace
- Quiet location, close to shops & station