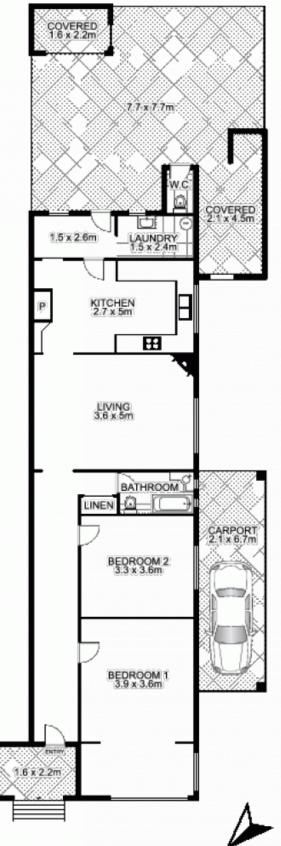

Price: SOLD!

**Time Realty** 

9712 1188

19a Fitzroy Street, ABBOTSFORD

This floor plan is intended as aguide only. Layout dimension are approximate only. No representation or warrantes of any nature whatsoever are given or intended, Any pieces untiling this information should raly an their own enquiries.

Flans by
SUFF@UNDDLX
1300 30 32 40

NORTH