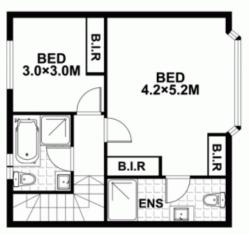

Price: SOLD!

**Frank Settineri** 

0414 889 319

GARAGE 5.5×5.5M

**BASEMENT** 

FIRST FLOOR

## 4/11 Walton Crescent, Abbotsford

Disclaimer: Floor plans and site plans are intended as a guide only. They are not part of any legal document or title and are subject to errors, omission, and inaccuracies and should not be used as reference. Sizes and dimensions are approximate only. Interested parties should make their own enquiries.