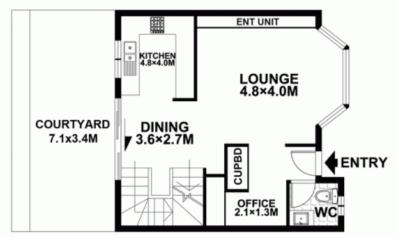

Price: SOLD!

**Frank Settineri** 

0414 889 319

GARAGE 5.5×5.5M

**BASEMENT** 

FIRST FLOOR

## 4/11 Walton Crescent, Abbotsford

Disclaimer: Floor plans and site plans are intended as a guide only. They are not part of any legal document or title and are subject to errors, omission, and inaccuracies and should not be used as reference. Sizes and dimensions are approximate only. Interested parties should make their own enquiries.