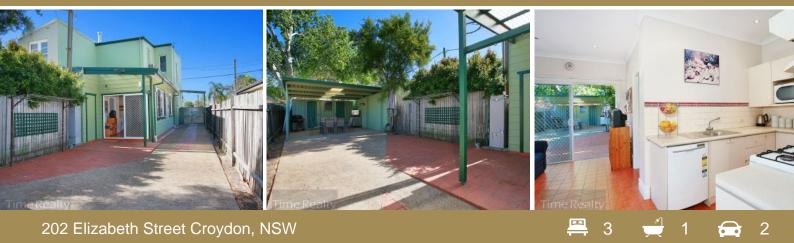

## SOLD! - Shop and Residence

Whether you are looking to work from home or after an ideal investment this property has a plenty to offer. The lock up shop is approx. 40sqm with facilities including kitchenette and bathroom while the 3 bedroom residence is over two floors and includes 3 spacious bedrooms, high ceilings and renovated bathroom upstairs. While downstairs consists of spacious lounge area with fireplace, modern kitchen, family room and internal laundry with second toilet and plenty of storage. The block is approx. 247sqm with wide side driveway to a large outdoor area with pergola and storage shed. Located only a short stroll to Croydon station and local shopping village with great street presence and ample exposure. Work from home or home plus income, just perfect for the astute investor.

- Lock up shop with separate 3 bedroom residence
- Approx. 40sqm Shop with facilities, land approx. 247sqm
- Timber floors, high ceilings renovated bathroom
- Work from home or home plus income, ideal investment
- Short walk to Croydon Station and shopping village