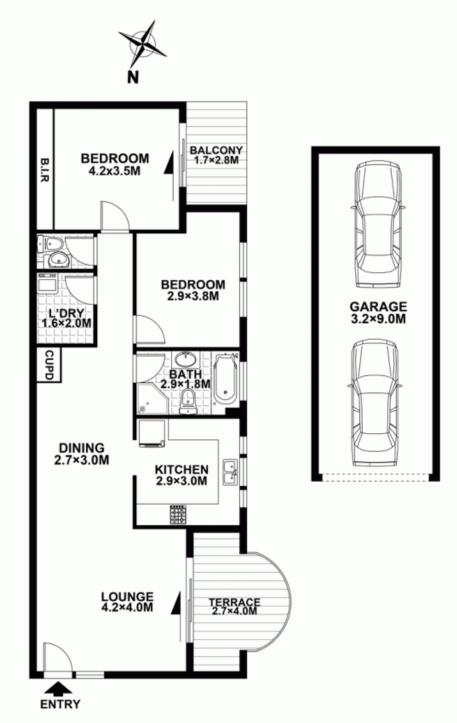

- Two bedrooms, main with built in robe and private balcony
- Open plan lounge & dining flows out to generous undercover balcony
- Spacious modern kitchen, internal laundry and separate toilet
- Secure building with intercom system, close to Campsie shops
- Dedicated lock up tandem garage providing ample storage

### 3/136 Evaline Street, Campsie

Disclaimer: Floor plans and site plans are intended as a guide only. They are not part of any legal document or title and are subject to errors, omission, and inaccuracies and should not be used as reference. Sizes and dimensions are approximate only. Interested parties should make their own enquiries.