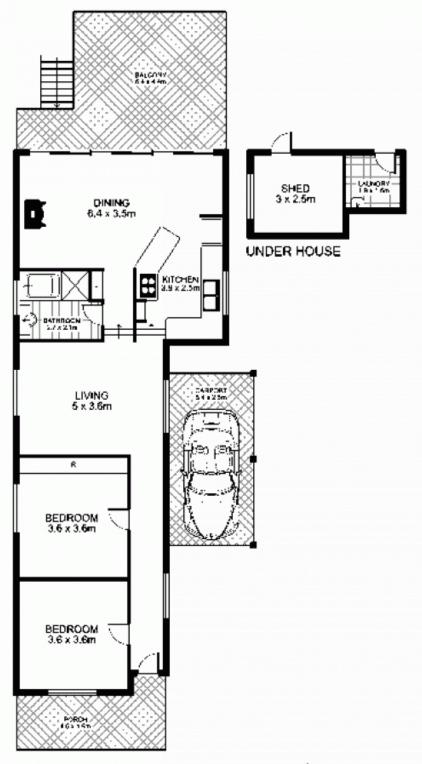

## 10 Bay Road, RUSSELL LEA

This floor plan is intended as a guide only. Layout dimensions are approximate only. No representations or warranties of any nature whatsoever are given or intended. Any person using this information should rety on their own enquiries