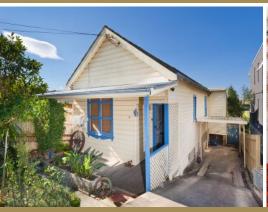

## SOLD PRIOR TO AUCTION - Stunning Water & Parkland Views, DA approved plans

North-easterly waterviews, prized location & affordable. With an exclusive outlook from a rare elevated position, this cosy 2 bedroom home captures breathtaking views over Five Dock Bay and Russell Park, with the Gladesville bridge as a backdrop. The character-filled cottage currently offers polished timber floors, tidy and functional kitchen and bathroom, cosy lounge room with separate dining. The dining and kitchen areas flow beautifully out to a large terrace style balcony enjoying the gorgeous views. Other features include undercover parking, plenty of under-house storage, easy-care north-facing yard, and Solar Energy panels on the 60c rebate scheme.

- Cosy 2 bed cottage with stunning North Easterly views
- Elevated position, polished timber floors, solar energy.
- Large terrace style balcony, carport, under house storage
- DA approved plans for an impressive 3 level home
- Easy walk to all amenities incl. public transport, parks and bay