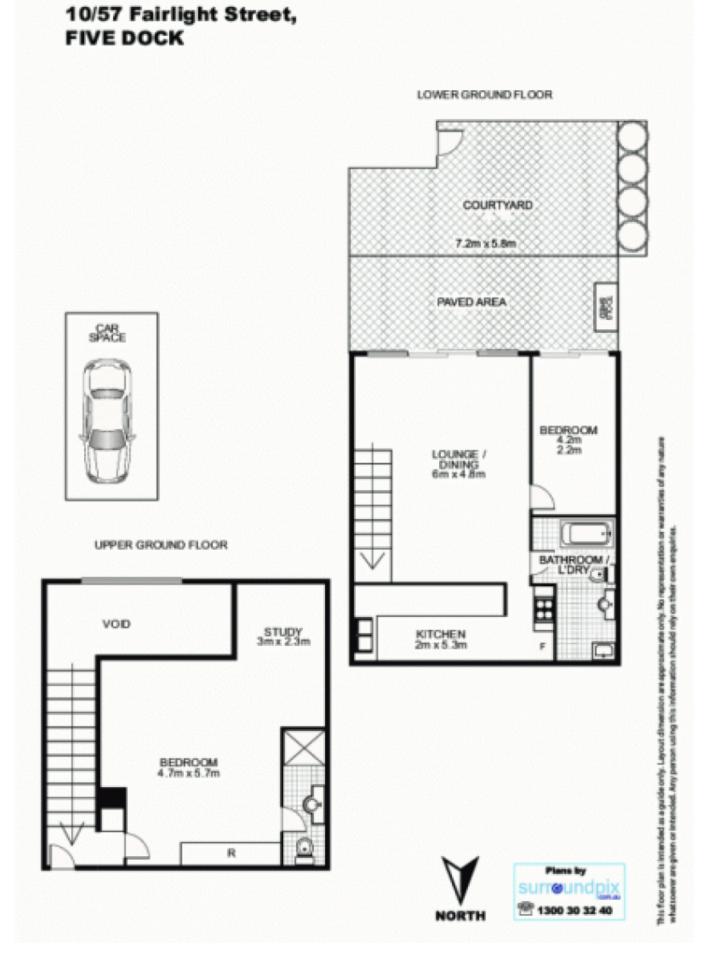

## Townhouse style garden apartment

Conveniently located in the heart of Five Dock is this very rare and spacious pet friendly garden apartment. Boasting 2 double bedrooms main includes separate study, well-appointed modern kitchen with stone bench tops and quality appliances, internal laundry and 2 good size bathrooms including ensuite in main bedroom. Enjoy the expansive open plan living area that flows out to a very private courtyard as well as your own private entry with grassed and tiled spaces. Extra features include gas cooking, single security parking. Located in the centre of the vibrant Five Dock Village with all amenities and transport at your doorstep.

- Modern 2 bedroom garden apartment, study area
- Large open plan living, 2 bathrooms, bright and airy
- Modern well-appointed kitchen, built-ins and ensuite
- Private courtyard, pet friendly, single security parking
- Central Five Dock with amenities & amp; transport at your door