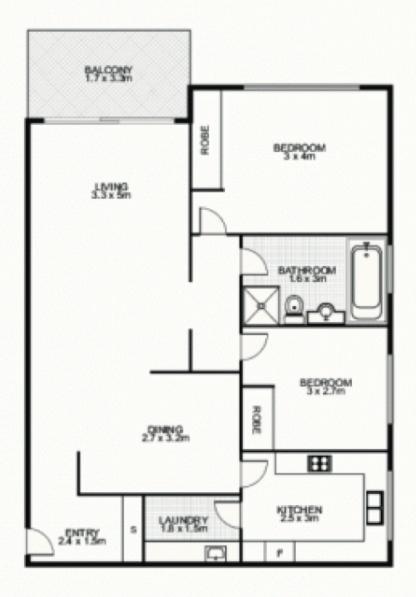

## SOLD - Water & Bridge Views

Positioned in a quiet peninsula enclave with picturesque views of Gladesville Bridge and the bay this 2 bedroom apartment offers fresh interiors with generous living space and sunny balcony. An ideal first home or investment this bright and airy apartment features spotted gum hardwood floating timber floors, modern kitchen, built-in wardrobes, split system air conditioning, and well organised internal laundry with plenty of storage. With undercover parking and only metres from ferry wharf, bus stop, village style shops and eateries makes this property the perfect opportunity to move into a very sought after location.

- Modern & bright 2 bedroom apartment with water views
- Sunny balcony, hardwood floors, Air-con, internal laundry
- Spacious living area, modern kitchen, undercover parking
- Well maintained security building with low strata levies
- Moments from Ferry, bus, bay, village shops & eateries