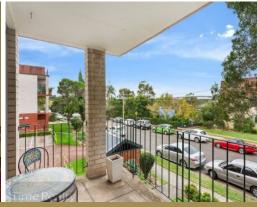

## SOLD - Water & Bridge Views

Positioned in a quiet peninsula enclave with picturesque views of Gladesville Bridge and the bay this 2 bedroom apartment offers fresh interiors with generous living space and sunny balcony. An ideal first home or investment this bright and airy apartment features spotted gum hardwood floating timber floors, modern kitchen, built-in wardrobes, split system air conditioning, and well organised internal laundry with plenty of storage. With undercover parking and only metres from ferry wharf, bus stop, village style shops and eateries makes this property the perfect opportunity to move into a very sought after location.

- Modern & bright 2 bedroom apartment with water views
- Sunny balcony, hardwood floors, Air-con, internal laundry
- Spacious living area, modern kitchen, undercover parking
- Well maintained security building with low strata levies
- Moments from Ferry, bus, bay, village shops & eateries