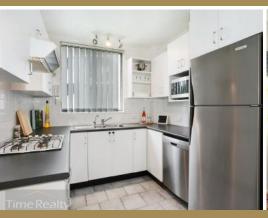

## SOLD - Water & Bridge Views

Positioned in a quiet peninsula enclave with picturesque views of Gladesville Bridge and the bay this 2 bedroom apartment offers fresh interiors with generous living space and sunny balcony. An ideal first home or investment this bright and airy apartment features spotted gum hardwood floating timber floors, modern kitchen, built-in wardrobes, split system air conditioning, and well organised internal laundry with plenty of storage. With undercover parking and only metres from ferry wharf, bus stop, village style shops and eateries makes this property the perfect opportunity to move into a very sought after location.

- Modern & bright 2 bedroom apartment with water views
- Sunny balcony, hardwood floors, Air-con, internal laundry
- Spacious living area, modern kitchen, undercover parking
- Well maintained security building with low strata levies
- Moments from Ferry, bus, bay, village shops & eateries