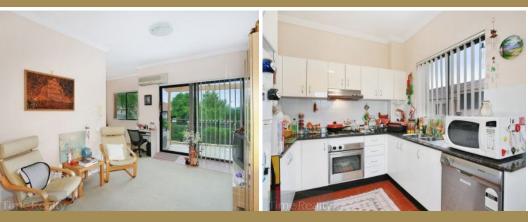

## SOLD - Over 55's Living at its best - Blaxland Gardens

This purpose built modern apartment offers a great opportunity for astute investor or savvy purchaser. Offering two bedrooms with built in wardrobes, combined lounge and dining rooms, modern kitchen with granite bench tops and stainless steel gas appliances complimented by a fantastic dedicated outdoor entertaining balcony and large pergola. Access to the apartment, ground floor common recreation room, mature gardens and basement car parking is provided by both stairs and lift access. Public transport is on your doorstep providing a direct link to the Top Ryde shopping precinct and surrounding suburbs.

Make the right investment decision and arrange a property inspection today.

- \* Elevated first floor two bedroom apartment with built-in robes
- \* Combined lounge and dining rooms with split cycle air conditioning
- \* Modern kitchen with granite bench tops & stainless steel gas appliances
- \* Fantastic tiled outdoor entertaining balcony covered with pergola
- \* Security building and grounds with secure under building car space