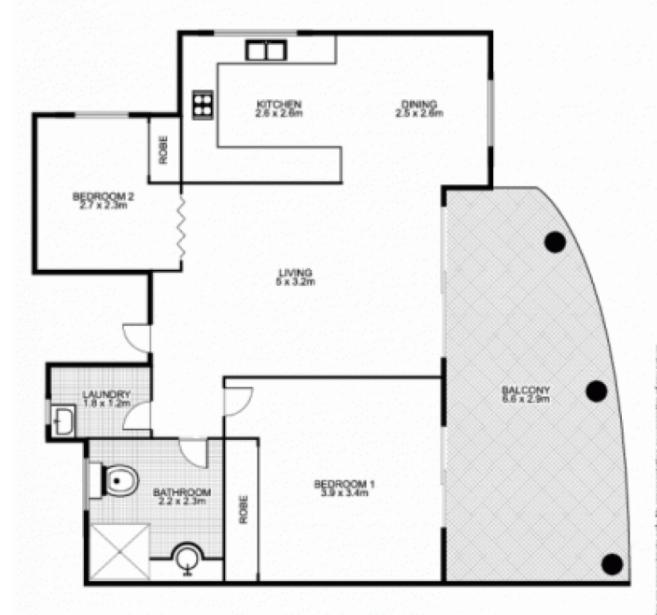

## 11/335-337 Blaxland Road, RYDE

This floor plan is intended as a guide-only. Layout dimension are approximate only. No representation or warranties of any nature whatsoever are given or intended. Any person using this information should rely on their own enquiries.