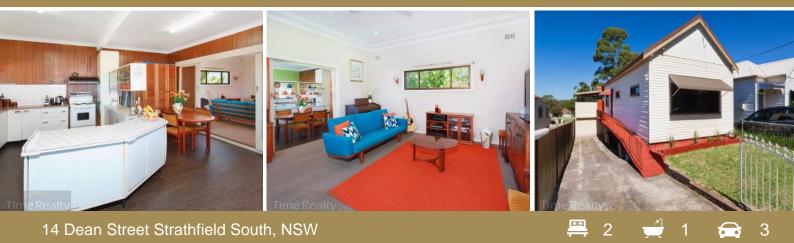

## SOLD Prior to AUCTION by Lambros Markessinis -Position & Potential with Huge Land

Opportunity like this comes once in a lifetime, 1st time on the market in 50 years. Set on a large block of 758 sqm (over 260 ft deep) in a popular and sought after area, close to parks and train bound bus services at your door step.

This comfortable cottage features large modern 1.5 bathrooms, eat in kitchen and enormous timber deck enjoying district views. Plenty of under-house storage and side driveway to garage. With huge possibilities, you can extend, rebuild or re-develop. (STCA)

Features include:

- Good size 2 bedroom house in the heart of Strathfield South
- Open plan living with huge balcony perfect for entertaining
- Kitchen flows to undercover entertainment with district views
- Long driveway for 3 cars plus LUG, large block 758 sqm (approx)
- Located within close proximity to schools, shops & transport