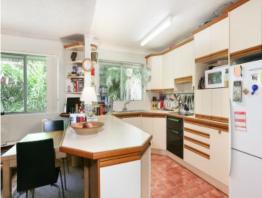

### SOLD - Location, Size and Potential

Positioned in one of Russell Lea's most sought after streets in this large 2 bedroom apartment. Located on the top floor of a well maintained block with low levies, this apartment features a large eat-in kitchen, L-shape lounge & dining area which flow onto two large balconies, 2 bathrooms with ensuite in main bedroom, internal laundry & double lock up garage. Located close to Bay, parks, transport and local shops. A definite must see.

- Spacious top floor 2 bedroom 2 bathroom apartment
- L-Shape lounge & dining areas flows out to 2 balconies
- Large eat-in kitchen, built-ins, ensuite + internal laundry
- Located at rear of a well maintained block with low levies
- Double lock-up garage, close to Bay, parks, transport & shops