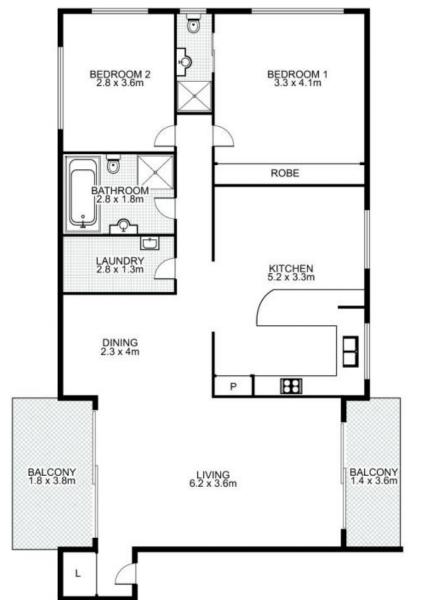

## 11/31 Bay Road, RUSSELL LEA

This floor plan is intended as a guide only. Layout dimension are approximate only. No representation or warranties of any nature whatsoever are given or intended. Any person using this information should rely on their own enquiries.