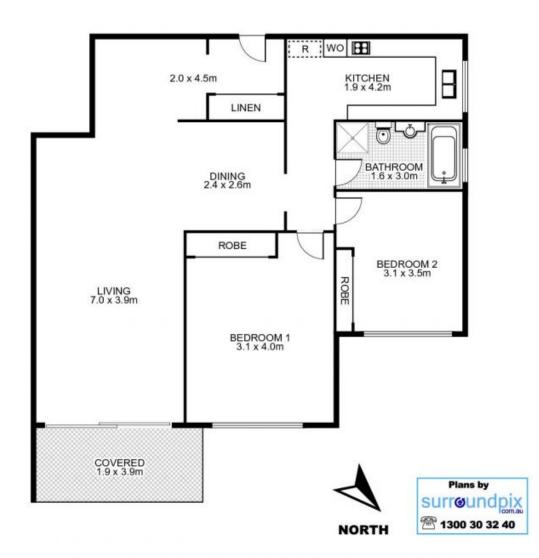

## 7/10 Bortfield Drive, CHISWICK

This floor plan is intended as a guide only. Layout dimension are approximate only. No representation or warranties of any nature whatsoever are given or intended. Any person using this information should rely on their own enquiries.