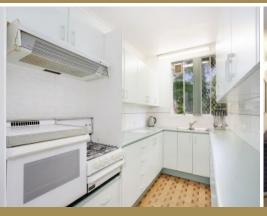

### SOLD - Ground floor splendour

Positioned metres across from Blackwall Point Reserve the beautiful water's edge, is this bright and airy ground floor two bedroom apartment. Offering level access with no stairs this property includes a modern kitchen, spacious living and dining area, built-in wardrobes, separate laundry with storage and an undercover car space. The living area opens to a sunny balcony with Northern aspect and glimpses of the Bay. This property is fantastically positioned with Ferry wharf, buses, parks and local shops only a short stroll away.

- Bright & airy 2 bedroom apartment with North aspect
- Spacious living & dining area, level access no stairs
- Sun-drenched balcony with glimpses of the Bay
- Built- in wardrobes, separate laundry and car space
- Short stroll to ferry wharf, buses, parks & local shops