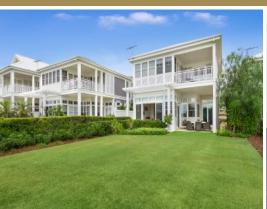

## SOLD - Spectacular Waterfront Living

With rare and breathtaking views across Parramatta River this inspired waterfront Torrens title residence is graced with style across two luxurious levels. Complete with a seamless selection of indoor & outdoor entertaining spaces & designer inclusions. The architecturally striking home provides an innovative entertainer's retreat brimming with natural light and basking in an absolute waterfront reserve position.

Ground floor features include grand entry foyer, powder room, open air courtyard, combined lounge & dining, covered entertaining terrace with views. Well equipped gourmet kitchen with stainless steel appliances & stone bench tops, formal lounge/dining plus casual fitted dining area and TV/family room, plus double lock up garaging for two cars with ample storage.