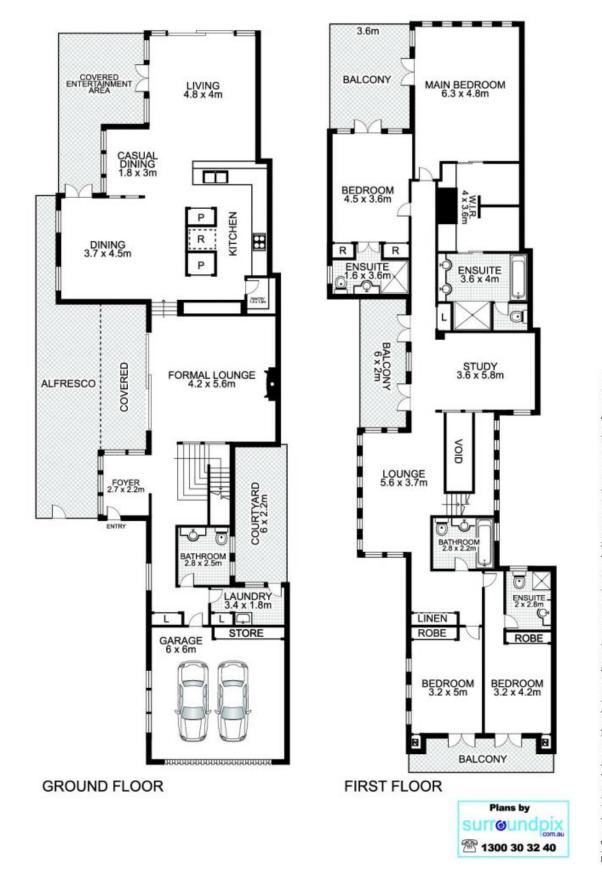

Ground floor features include grand entry foyer, powder room, open air courtyard, combined lounge & dining, covered entertaining terrace with views. Well equipped gourmet kitchen with stainless steel appliances & stone bench tops, formal lounge/dining plus casual fitted dining area and TV/family room, plus double lock up garaging for two cars with ample storage.

Level 2 features 4 bedrooms + study, three luxurious bathrooms and panoramic views from both bedrooms that lead out to undercover terrace. Main bedroom includes walk-in robe and ensuite with ducted air conditioning throughout.

## 109 Peninsula Drive, BREAKFAST POINT

This floor plan is intended as a guide only. Layout dimension are approximate only. No representation or warranties of any nature whatsoever are given or intended. Any person using this information should rely on their own enquiries.