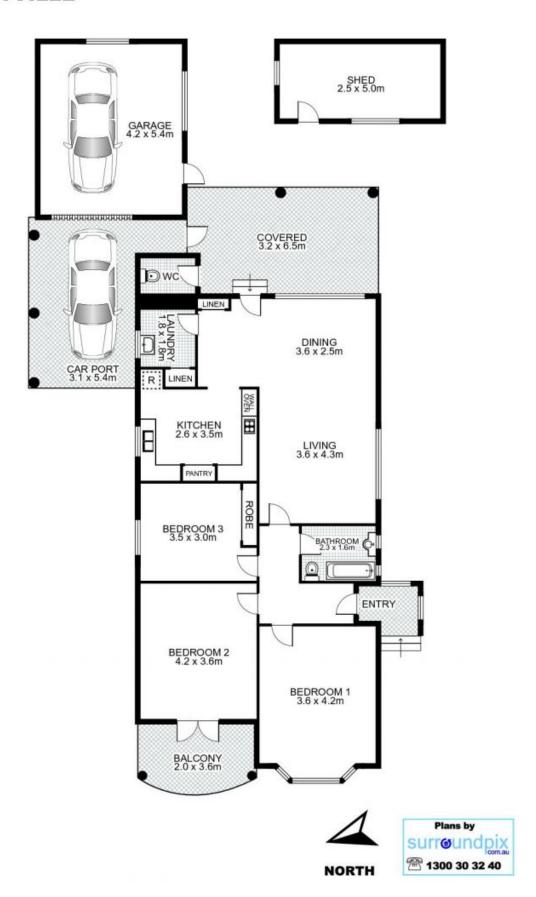

# 23 Louis Terrace, HURSTVILLE

This floor plan is intended as a guide only. Layout dimension are approximate only. No representation or warranties of any nature whatsoever are given or intended. Any person using this information should rely on their own enquiries.