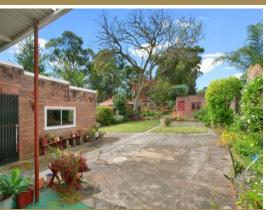

### Magnificent Opportunity

Immaculately maintained, this heartwarming Californian Bungalow is set on a large block size of 556.4sqm approx. It's located in prime location and has a welcoming air of period charm & family warmth. Presented with high ornate ceilings and wide entrance hall, this engaging treasure enjoys a combined lounge & dining room, 3 bedrooms, original kitchen in immaculate condition featuring terrazzo stone bench tops. This captivating home offers a sun-filled back yard, large laundry, original bathroom and the benefits of a wide driveway with access to lock up garage and carport as well as storage shed. With an enviable location, this classic residence has countless possibilities. Only a short stroll from public transport, shops, parkland, cafes and the Bexley Golf Course. This is an opportunity not to be missed!

- Charming solid double brick 3 bed Californian bungalow
- Rare large block of 556.4sqm approx & 12.19m frontage
- Spacious living areas, sun-filled rear yard & storage shed
- Wide driveway with access to lock-up garage and carport
- Close to Bexley Golf Course, parkland cafes & transport