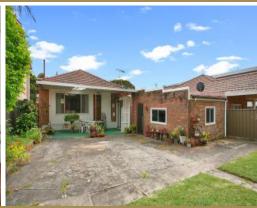

### Magnificent Opportunity

Immaculately maintained, this heartwarming Californian Bungalow is set on a large block size of 556.4sqm approx. It's located in prime location and has a welcoming air of period charm & family warmth. Presented with high ornate ceilings and wide entrance hall, this engaging treasure enjoys a combined lounge & dining room, 3 bedrooms, original kitchen in immaculate condition featuring terrazzo stone bench tops. This captivating home offers a sun-filled back yard, large laundry, original bathroom and the benefits of a wide driveway with access to lock up garage and carport as well as storage shed. With an enviable location, this classic residence has countless possibilities. Only a short stroll from public transport, shops, parkland, cafes and the Bexley Golf Course. This is an opportunity not to be missed!

- Charming solid double brick 3 bed Californian bungalow
- Rare large block of 556.4sqm approx & 12.19m frontage
- Spacious living areas, sun-filled rear yard & storage shed
- Wide driveway with access to lock-up garage and carport
- Close to Bexley Golf Course, parkland cafes & transport