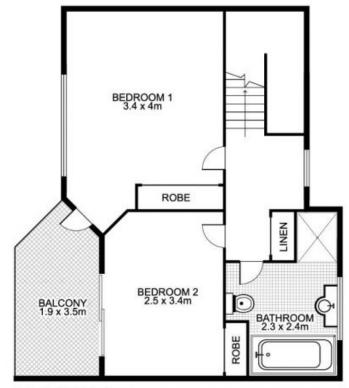

## SOLD - Be Impressed!

Be impressed from the moment you walk into this exceptional 2 bedroom townhouse. With quality fixtures and fittings throughout that include tiled flooring downstairs, modern kitchen with stone bench tops, Spacious dining & living areas that flows out to a gorgeous courtyard perfect for outdoor entertaining. Upstairs consists of 2 large bedrooms main with balcony, large main bathroom, internal laundry, all with the convenience of a powder room downstairs. Includes a security car space with storage room, within a boutique block with low levies. Only a short walk to Wareemba Village and an array of transport options as well as parks & waterways.

**GROUND FLOOR** 

**GROUND FLOOR** 

This floor plan is intended as a guide only. Layout dimension are approximate only. No representation or warranties of any nature whatsoever are given or intended. Any person using this information should rely on their own enquiries.