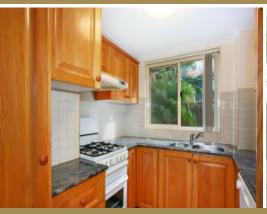

## SOLD - Be Impressed!

Be impressed from the moment you walk into this exceptional 2 bedroom townhouse. With quality fixtures and fittings throughout that include tiled flooring downstairs, modern kitchen with stone bench tops, Spacious dining & living areas that flows out to a gorgeous courtyard perfect for outdoor entertaining. Upstairs consists of 2 large bedrooms main with balcony, large main bathroom, internal laundry, all with the convenience of a powder room downstairs. Includes a security car space with storage room, within a boutique block with low levies. Only a short walk to Wareemba Village and an array of transport options as well as parks & waterways.

- Exceptional 2 bed townhouse with quality fixtures throughout
- Modern kitchen with stone bench tops, large bathroom
- Spacious open plan living area flowing onto stunning courtyard
- Single car space plus storage, boutique block with low levies
- Short walk to Wareemba Village, transport, parks & waterways