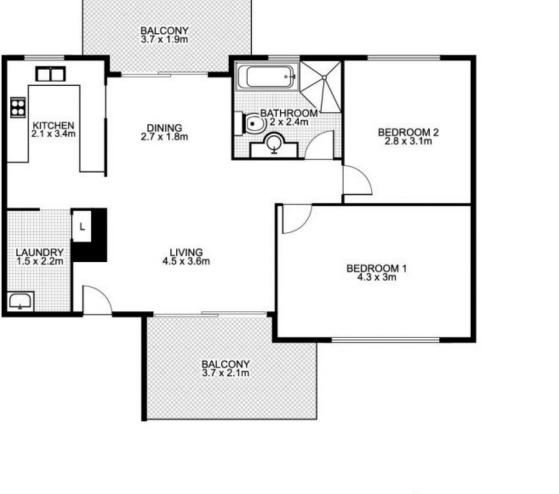

## 22/51-55 Alt Street, ASHFIELD

This floor plan is intended as a guide only. Layout dimension are approximate only. No representation or warranties of any nature whatsoever are given or intended. Any person using this information should rely on their own enquiries.