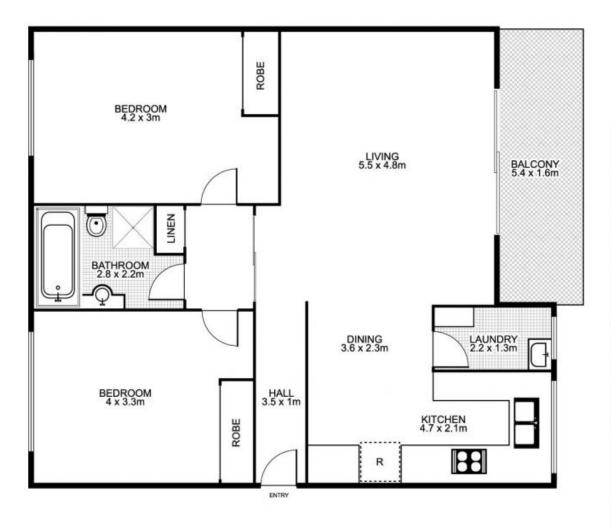

# 4/29 Walton Crescent, ABBOTSFORD

This floor plan is intended as a guide only. Layout dimension are approximate only. No representation or warranties of any nature whatsoever are given or intended. Any person using this information should rely on their own enquiries.