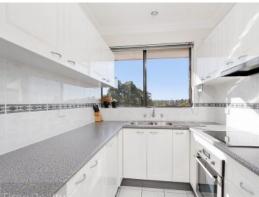

### SOLD!! Prime Location with Water Views

SOLD! Located in the highly sought after Abbotsford peninsula and just a short stroll from the water's edge is this pristine 2 bedroom apartment. Just move straight in to this beautifully presented apartment boasting modern well appointed kitchen, large bathroom with spa, internal laundry, built ins in both bedrooms plus split system air conditioning as well as ceiling fans. The spacious living area flows out to a large balcony with beautiful views of the bay. Positioned in one of Abbotsford's most sought after streets and close to all amenities including, public transport, parks, local shops, ferry wharf and the Bay.

- 2 Large bedrooms with built-ins + internal laundry
- Spacious living area flowing to balcony with water views
- Well appointed kitchen, large bathroom with spa, air-con
- Small low maintenance block with lock up garage
- Located close to Bay, parks, shops and transport