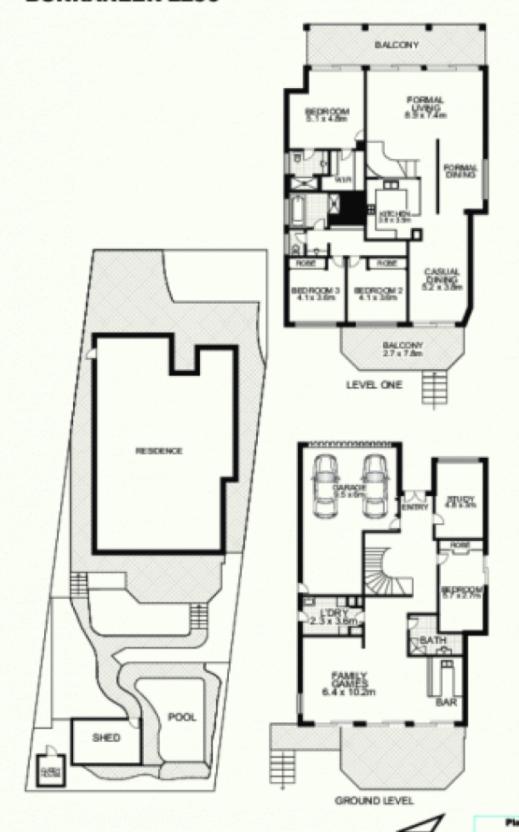

Featuring four to five bedrooms, three bathrooms, including a beautiful master-suite with fitted walk-through-robe this home is sure to please. The home offers formal lounge and dining area, beautiful polyurethane kitchen with breakfast area and informal living space leading to a rear well-kept garden with sparkling in ground pool . The home also offers large rumpus or in laws accommodation, office, triple lock up garage and loads of storage.

This home is the entertainer's dream with its expansive entertainment area leading out to a deck with views across the bay. Innovatively styled with modern finishes, this home showcases architectural detail with quality fittings and inclusions which include air conditioning, security and intercom.

## 3 Rutherford Avenue, BURRANEER 2230

This floor plan is intended as a guide-enly. Layout dimension are approximate-only. No representation or warranties of any nature whatsoever are given or intended. Any person using this information should rely on that own enquiries.