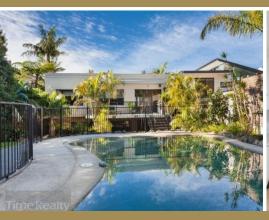

## Burraneer's Finest Bayside Location

Take a new view of family living with the best view in Burraneer. Stepping up over two levels to capture views of the bay this solid brick four to five bedroom home offers an exciting mix of spaces on a sizeable block of 743sqm.

Featuring four to five bedrooms, three bathrooms, including a beautiful master-suite with fitted walk-through-robe this home is sure to please. The home offers formal lounge and dining area, beautiful polyurethane kitchen with breakfast area and informal living space leading to a rear well-kept garden with sparkling in ground pool . The home also offers large rumpus or in laws accommodation, office, triple lock up garage and loads of storage.

Brilliantly positioned it is only a short stroll from the water's edge and yacht club and within easy reach of Burraneer Village...

- Two levels of superb comfortable living and entertaining
- 3 Living areas & rumpus room, entertaining deck with views
- Stunning water views and sparkling in-ground pool
- Office and loads of storage, private and secure backyard
- Brilliantly positioned close to water, yacht club and shops