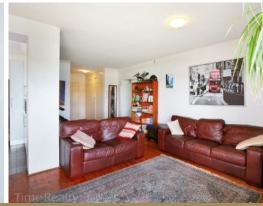

## VIEWS, LOCATION, LIFESTYLE

Priced to sell best valued apartment in Drummoyne. Welcome to 'lucky number" 8 /102a St Georges Cres, Drummoyne. Situated in a highly desirable part of Drummoyne and enjoying magnificent views across Parramatta River and to the harbour bridge is this large top floor three bedroom apartment with a substantial 126sqm on title. This water side retreat offers absolute convenience with the Drummoyne Ferry only moments away. You will be impressed with three generous sized bedrooms, modern kitchen with quality appliances and polished timber floors. Other great features of this apartment include a large lock-up garage with loads of storage space. This prestige location offers parks, water fronts, local shopping village and public transport. This apartment is just perfect for those looking to enter the exclusive Drummoyne Peninsula. Secure your future lifestyle now and inspect today.

- Large three bedroom apartment with lock up garage
- Modern kitchen with quality stainless steel appliances
- Oversized living area with polished timber floorings
- Balcony with fantastic Harbour Bridge & water views
- Close to all amenities, short stroll to Drummoyne Ferries