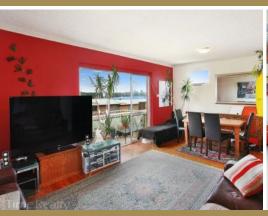

## VIEWS, LOCATION, LIFESTYLE

Priced to sell best valued apartment in Drummoyne. Welcome to 'lucky number" 8 /102a St Georges Cres, Drummoyne. Situated in a highly desirable part of Drummoyne and enjoying magnificent views across Parramatta River and to the harbour bridge is this large top floor three bedroom apartment with a substantial 126sqm on title. This water side retreat offers absolute convenience with the Drummoyne Ferry only moments away. You will be impressed with three generous sized bedrooms, modern kitchen with quality appliances and polished timber floors. Other great features of this apartment include a large lock-up garage with loads of storage space. This prestige location offers parks, water fronts, local shopping village and public transport. This apartment is just perfect for those looking to enter the exclusive Drummoyne Peninsula. Secure your future lifestyle now and inspect today.

- Large three bedroom apartment with lock up garage
- Modern kitchen with quality stainless steel appliances
- Oversized living area with polished timber floorings
- Balcony with fantastic Harbour Bridge & water views
- Close to all amenities, short stroll to Drummoyne Ferries