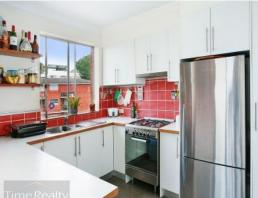

## VIEWS, LOCATION, LIFESTYLE

Priced to sell best valued apartment in Drummoyne. Welcome to 'lucky number" 8 /102a St Georges Cres, Drummoyne. Situated in a highly desirable part of Drummoyne and enjoying magnificent views across Parramatta River and to the harbour bridge is this large top floor three bedroom apartment with a substantial 126sqm on title. This water side retreat offers absolute convenience with the Drummoyne Ferry only moments away. You will be impressed with three generous sized bedrooms, modern kitchen with quality appliances and polished timber floors. Other great features of this apartment include a large lock-up garage with loads of storage space. This prestige location offers parks, water fronts, local shopping village and public transport. This apartment is just perfect for those looking to enter the exclusive Drummoyne Peninsula. Secure your future lifestyle now and inspect today.

- Large three bedroom apartment with lock up garage
- Modern kitchen with quality stainless steel appliances
- Oversized living area with polished timber floorings
- Balcony with fantastic Harbour Bridge & water views
- Close to all amenities, short stroll to Drummoyne Ferries