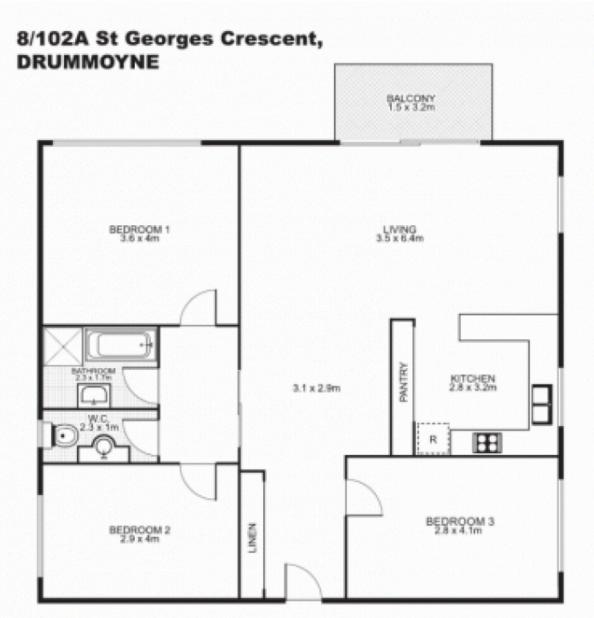

**Price:** SOLD for \$810,000

**Adam Scappatura** 

0413 355 481

This floor plan is intended as a guide only. Layout dimension are approximate only. No representation or wanterfies of any nature whatsoever are given or intended. Any person using this information should rely on their own enquiries.