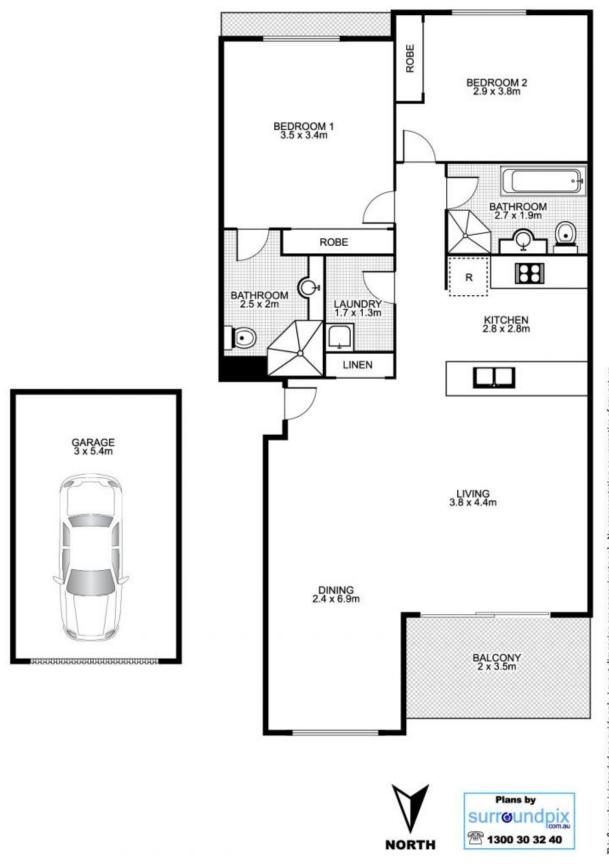

## 19/2 Rowe Street, FIVE DOCK

This floor plan is intended as a guide only. Layout dimension are approximate only. No representation or warranties of any nature whatsoever are given or intended. Any person using this information should rely on their own enquiries.