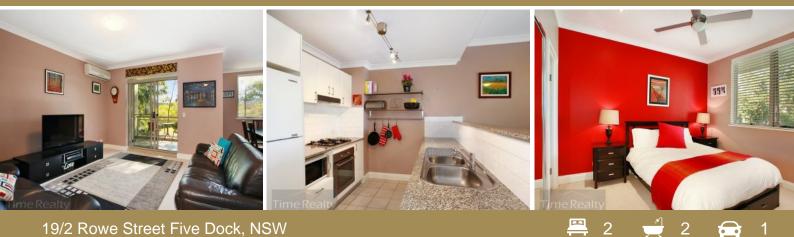

## SOLD !!! - North Facing with Park Views

With a coveted, north-facing outlook over the leafy parkland of the award-winning Kings Bay complex, this light-filled, two bedroom apartment will surely impress. The spacious interiors include open-plan living and dining areas with new carpet, a modern gas kitchen with stone bench tops, an internal laundry and two well-appointed bathrooms.

Both generously- sized bedrooms offer built in wardrobes and ceiling fans, while the spacious living area is air-conditioned and opens out to a peaceful, sun-drenched balcony looking directly across the park. The complex offers resort style facilities including a modern gym and sparkling in ground pool while there is also the convenience of internal access to a large lock up garage. Perfectly positioned only a short walk to all amenities including golf course, local shopping village, cafes, schools, public transport and the always gorgeous bay.

- Spacious North facing 2 bedroom 2 bathroom apartment
- Modern and well-appointed gas kitchen with stone bench tops
- Open plan living, air-con, built-ins, sunny balcony with park views
- Manicured grounds with resort style facilities incl. pool, gym, LUG
- All amenities nearby including, public transport, shops, cafes & amp; bay