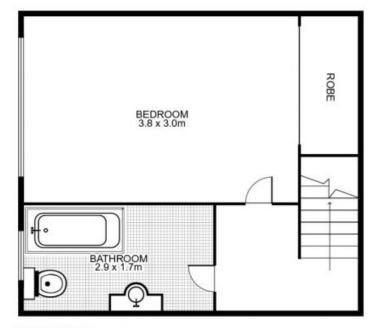

## 5/49 Thomas Street, ASHFIELD

UPPER FLOOR

LOWER FLOOR

This floor plan is intended as a guide only, Layout dimension are approximate only. No representation or warrantles of any nature whatsoever are given or intended. Any person using this information should rely on their own enquiries.