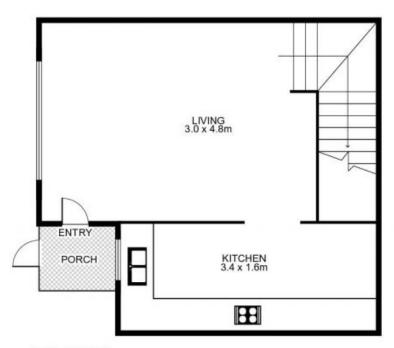

## 5/49 Thomas Street, ASHFIELD

UPPER FLOOR

LOWER FLOOR

This floor plan is intended as a guide only, Layout dimension are approximate only. No representation or warrantles of any nature whatsoever are given or intended. Any person using this information should rely on their own enquiries.