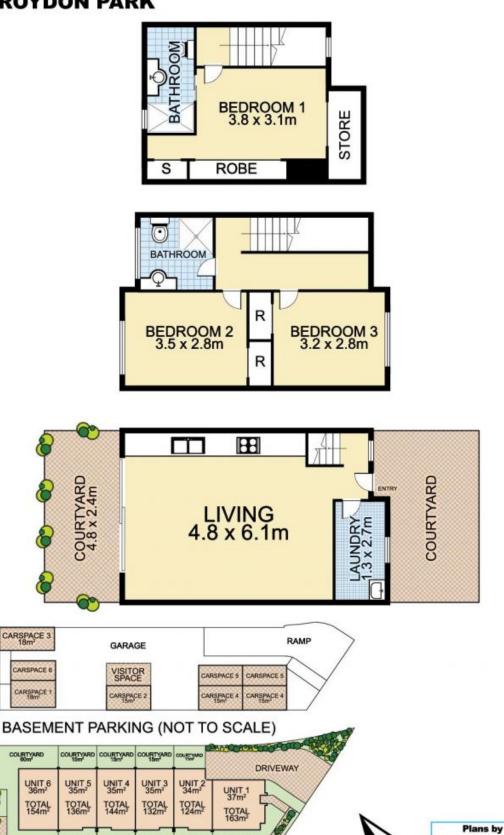

## 5/249 Georges River Road, **CROYDON PARK**

COURTYARD 4.8 x 2.4m

CARSPACE 3

CARSPACE 6

CARSPACE 1

COURTYARD

UNIT 6 36m<sup>2</sup>

TOTAL 154m<sup>2</sup>

UNIT 5 35m<sup>2</sup>

TOTAL 136m<sup>2</sup>

GROUND FLOOR SITEMAP

COURTYARD COURTYARD COURTYARD

COURTYARD

This floor plan is intended as a guide only. Layout dimension are approximate only. No representation or warranties of any nature whatsoever are given or intended. Any person using this information should rely on their own enquiries.

surroundpix **1300 30 32 40** 

NORTH