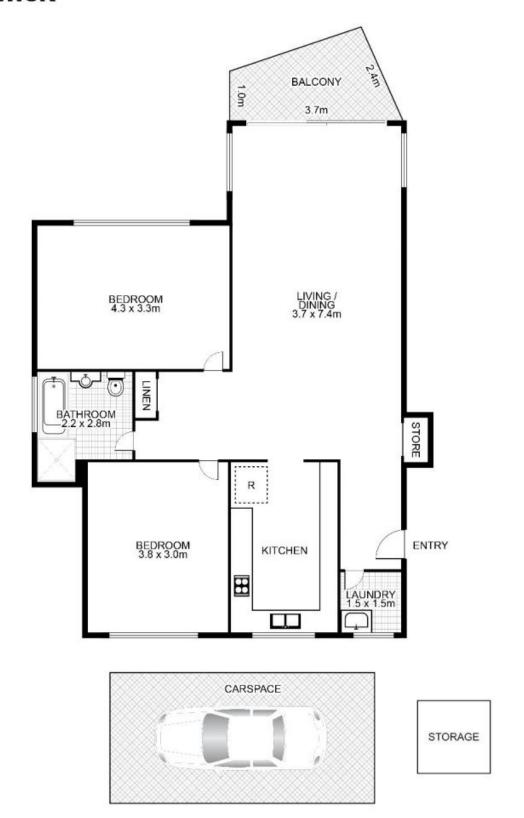

# 4/9 Bortfield Drive, CHISWICK

This floor plan is intended as a guide only. Layout dimension are approximate only. No representation or warranties of any nature whatsoever are given or intended. Any person using this information should rely on their own enquiries.

Plans by SURTOUNDIX 1300 30 32 40