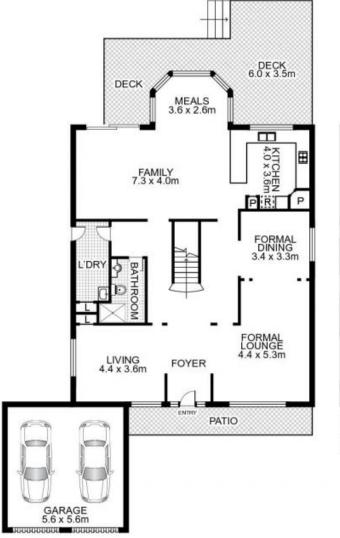

## 3 Warraroong Street, BEVERLY HILLS

LIVING 4.0 x 7.0m BEDROOM 3.1 x 3.0m BEDROOM 3.2 x 3.7m ROBE ROBE LINEN ₩¥ ЯЩ Dwc BATHROOM W.I.R ROBE BEDROOM 3.9 x 4.2m MASTER BEDROOM 7.0 x 3.6m BALCONY FIRST FLOOR

| Plans by         |              |
|------------------|--------------|
| surround         | <b>I</b> pix |
| <b>1300 30 3</b> | 2 40         |

This floor plan is intended as a guide only. Layout dimension are approximate only. No representation or warranties of any nature whatsoever are given or intended. Any person using this information should rely on their own enquiries.

GROUND FLOOR