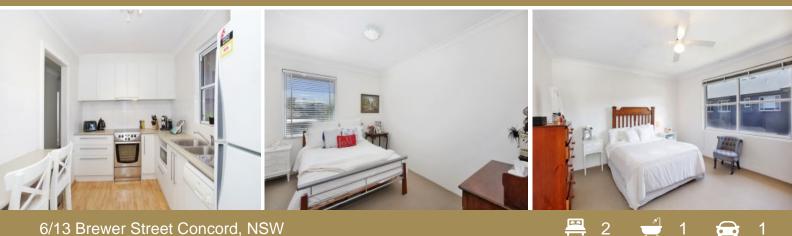

## SOLD - Location, size & aspect

Be amazed by this rare and sizable two bedroom apartment located on the top floor of this tightly held building in Concord in a block of only six apartments. Offering complete privacy and no common walls this apartment enjoys a north east aspect, two large bedrooms main with built in, large and renovated gourmet eat in kitchen, internal laundry with storage and luxuriously renovated bathroom. The spacious open plan living area flows to an entertainer's balcony. This apartment also offers a car space. Only minutes' walk from Concord shopping village, transport and positioned across the road from Edwards Park. Inspect today.

| SOLD         |
|--------------|
| \$244.00 p/q |
| \$157.00 p/q |
| \$633.00 p/q |
|              |

- Large 2 bedroom apartment, no common walls

- Spacious open plan living area flows to balcony
- Renovated kitchen & bathroom, internal laundry
- North East aspect on the top floor, one car space
- Located close to transport, shops, walkways and parks