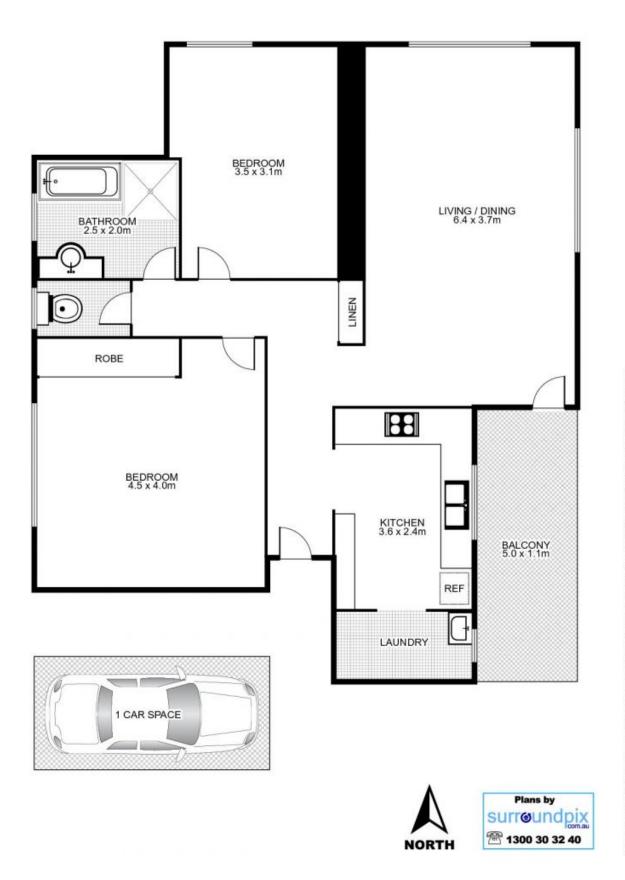

## 6/13 Brewer Street, CONCORD

This floor plan is intended as a guide only. Layout dimension are approximate only. No representation or warranties of any nature whatsoever are given or intended. Any person using this information should rely on their own enquiries.