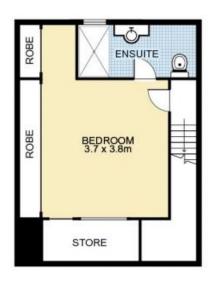

## 3/249 Georges River Road, CROYDON PARK

BASEMENT PARKING (NOT TO SCALE) COURTYARD COURTYARD COURTYARD COURTYARD COURTYARD DRIVEWAY UNIT 6 UNIT 5 UNIT 4 35m<sup>2</sup> UNIT 3 35m<sup>2</sup> UNIT 2 34m<sup>2</sup> UNIT 1 TOTAL 124m<sup>2</sup> TOTAL 136m<sup>2</sup> TOTAL 144m TOTAL 154m<sup>2</sup> TOTAL 132m<sup>2</sup> TOTAL 163m<sup>2</sup> COURTYARD COURTYARD COURTYARD COURTYAR COURTYARD

This floor plan is intended as a guide only. Layout dimension are approximate only. No representation or warranties of any nature whatsoever are given or intended. Any person using this information should rely on their own enquiries.