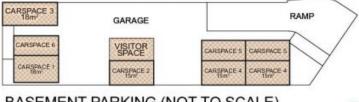

## 3/249 Georges River Road, CROYDON PARK

BASEMENT PARKING (NOT TO SCALE) COURTYARD COURTYARD COURTYARD COURTYARD COURTYARD DRIVEWAY UNIT 6 UNIT 5 UNIT 4 35m<sup>2</sup> UNIT 3 35m<sup>2</sup> UNIT 2 34m<sup>2</sup> UNIT 1 TOTAL 124m<sup>2</sup> TOTAL 136m<sup>2</sup> TOTAL 144m TOTAL 154m<sup>2</sup> TOTAL 132m<sup>2</sup> TOTAL 163m<sup>2</sup> COURTYARD COURTYARD COURTYARD COURTYAR COURTYARD

This floor plan is intended as a guide only. Layout dimension are approximate only. No representation or warranties of any nature whatsoever are given or intended. Any person using this information should rely on their own enquiries.