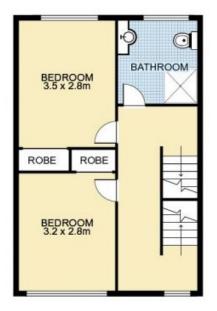

## 3/249 Georges River Road, CROYDON PARK

BASEMENT PARKING (NOT TO SCALE) COURTYARD COURTYARD COURTYARD COURTYARD COURTYARD DRIVEWAY UNIT 6 UNIT 5 UNIT 4 35m<sup>2</sup> UNIT 3 35m<sup>2</sup> UNIT 2 34m<sup>2</sup> UNIT 1 TOTAL 124m<sup>2</sup> TOTAL 136m<sup>2</sup> TOTAL 144m TOTAL 154m<sup>2</sup> TOTAL 132m<sup>2</sup> TOTAL 163m<sup>2</sup> COURTYARD COURTYARD COURTYARD COURTYAR COURTYARD

This floor plan is intended as a guide only. Layout dimension are approximate only. No representation or warranties of any nature whatsoever are given or intended. Any person using this information should rely on their own enquiries.