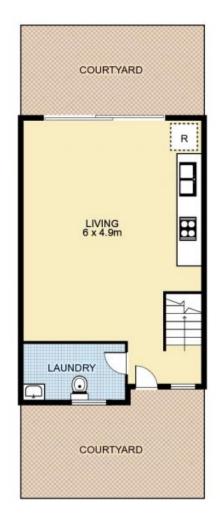

## 3/249 Georges River Road, CROYDON PARK

BASEMENT PARKING (NOT TO SCALE) COURTYARD COURTYARD COURTYARD COURTYARD COURTYARD DRIVEWAY UNIT 6 UNIT 5 UNIT 4 35m<sup>2</sup> UNIT 3 35m<sup>2</sup> UNIT 2 34m<sup>2</sup> UNIT 1 TOTAL 124m<sup>2</sup> TOTAL 136m<sup>2</sup> TOTAL 144m TOTAL 154m<sup>2</sup> TOTAL 132m<sup>2</sup> TOTAL 163m<sup>2</sup> COURTYARD COURTYARD COURTYARD COURTYAR COURTYARD

This floor plan is intended as a guide only. Layout dimension are approximate only. No representation or warranties of any nature whatsoever are given or intended. Any person using this information should rely on their own enquiries.