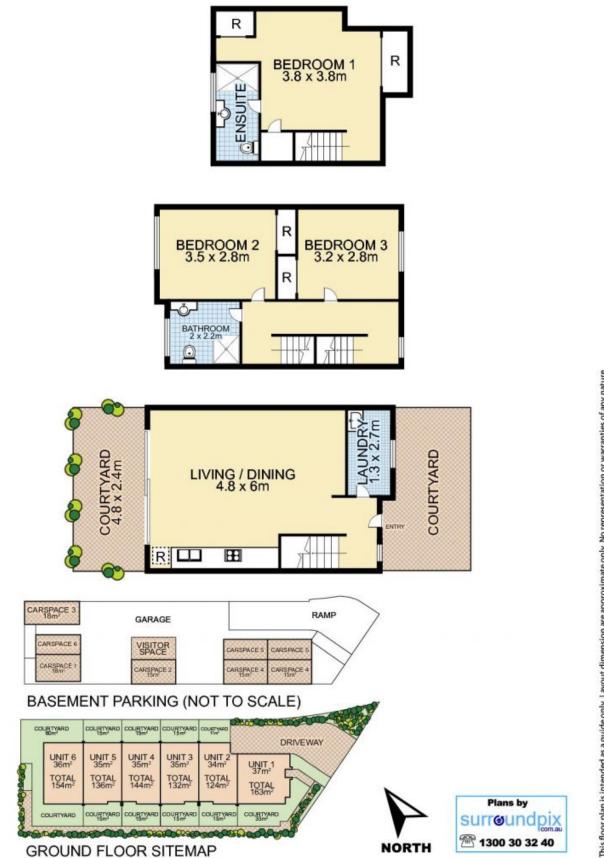

## 4/249 Georges River Road, CROYDON PARK

This floor plan is intended as a guide only. Layout dimension are approximate only. No representation or warranties of any nature whatsoever are given or intended. Any person using this information should rely on their own enquiries.