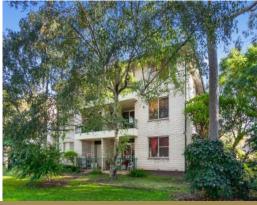

## SOLD - Perfect First Home or Investment

Perfectly positioned just a short stroll from Concord Village is this light filled 2 bedroom apartment. Located on the top floor with an Easterly aspect, this apartment boasts an abundance of natural light. Offering spacious living & dining areas, two large bedrooms both with built-ins and private leafy balcony providing a great sunny outdoor escape. Both the kitchen and bathrooms are neat & tidy with some recent updates and also offering separate bath and shower. You also have the bonus of your own private undercover car space. All amenities are only a short stroll away, including buses, shops/cafes, schools, gyms, golf course, parks and Bay. It's a rare offering in a great location.

- Spacious & light filled 2 bedroom apartment
- Sunny aspect with private and leafy balcony
- Neat & tidy kitchen and bathroom, built-ins
- Well maintained block, undercover car space
- Short stroll to shops, buses and all amenities