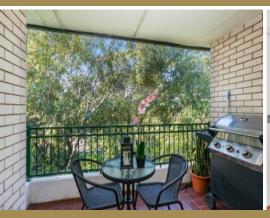

## SOLD - Perfect First Home or Investment

Perfectly positioned just a short stroll from Concord Village is this light filled 2 bedroom apartment. Located on the top floor with an Easterly aspect, this apartment boasts an abundance of natural light. Offering spacious living & dining areas, two large bedrooms both with built-ins and private leafy balcony providing a great sunny outdoor escape. Both the kitchen and bathrooms are neat & tidy with some recent updates and also offering separate bath and shower. You also have the bonus of your own private undercover car space. All amenities are only a short stroll away, including buses, shops/cafes, schools, gyms, golf course, parks and Bay. It's a rare offering in a great location.

- Spacious & light filled 2 bedroom apartment
- Sunny aspect with private and leafy balcony
- Neat & tidy kitchen and bathroom, built-ins
- Well maintained block, undercover car space
- Short stroll to shops, buses and all amenities