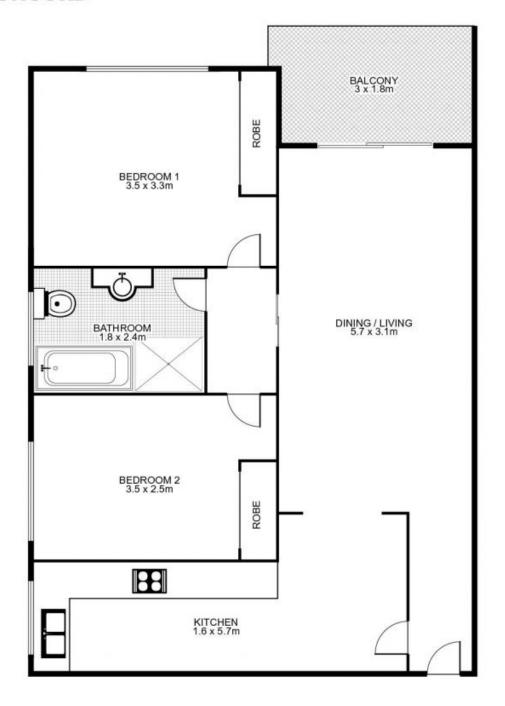

## 26/2 Evelyn Avenue, CONCORD

This floor plan is intended as a guide only. Layout dimension are approximate only. No representation or warranties of any nature whatsoever are given or intended. Any person using this information should rely on their own enquiries.