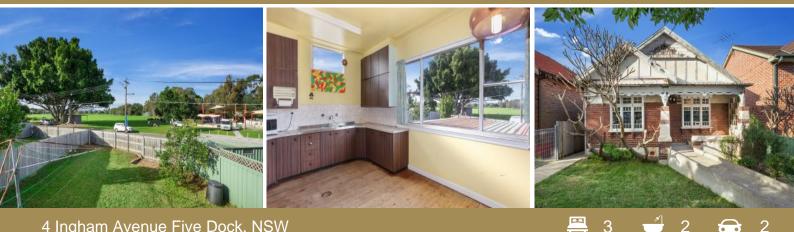

## 4 Ingham Avenue Five Dock, NSW

## SOLD - Panoramic 180 Degree Views

This prestigious address has it all position, location & North east aspect. Dual street frontage, 180 degree views across park to bay. Sitting on 455.3 sqm block this single level home presents an outstanding opportunity to renovate or rebuild in a tightly-held, family-friendly enclave (STCA). Ideally positioned near the water's edge, village shops & a choice of local schools and city buses.

- Excellent prospect to renovate, extend or rebuild (STCA)
- North east aspect, Spectacular sunrises
- Walk to buses, parks, village cafes and water's edge
- Close to a choice of schools and Five Dock shopping village
- Excellent family location with outstanding potential
- Walk to express CBD buses, schools, Bay Run walkways
- Very peaceful setting with child-friendly outdoor spaces
- Off street parking for two vehicles, plus under house storage