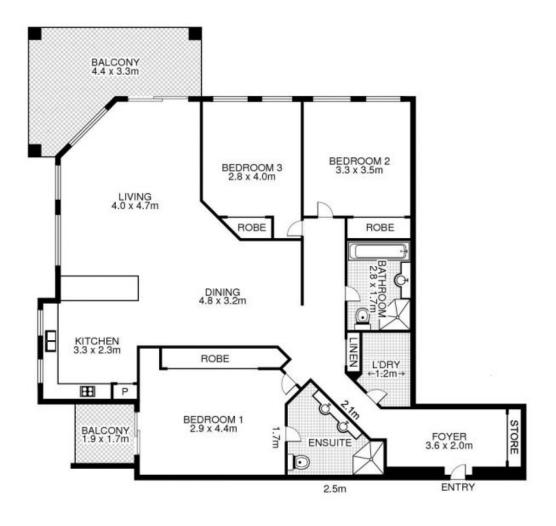

## 20/3 Fig Tree Avenue, ABBOTSFORD

NORTH

This floor plan is intended as a guide only. Layout dimension are approximate only. No representation or warranties of any nature whatsoever are given or intended. Any person using this information should rely on their own enquiries.