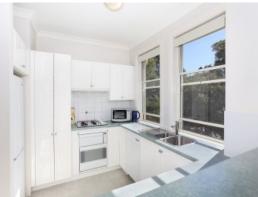

## SOLD - Top Floor with Views - Abbotsford Cove - A Lifestyle Choice

Sunny and generously proportioned, this welcoming North East facing top floor, three bedroom apartment in a secure building, offers a lifestyle of comfort, peace and privacy. Spacious living areas flow to a generous & sunny balcony with leafy district and city skyline views, plus water glimpses. There's a modern gas kitchen with dishwasher, plenty of bench space and servery. All three bedrooms have built-ins, the main bedroom with an ensuite and its very own private balcony. Added value is represented by the easy lift access to the huge security double lock-up garage with storage, (40 sqm approx). Other features include large entry foyer, high ceilings, skylights, plantation shutters as well as reverse cycle air conditioning. Being part of popular Abbotsford Cove gives you full access to the resort style facilities which include five pools, two tennis courts, gymnasium, club house and the waterfront reserve, all set on beautifully manicured grounds. A short walk takes you to the on-site cafe and city buses. Also close to all other amenities such as local schools, the vibrant hub of A...

- Abbotsford Cove: Bright, top floor security, 3 beds, NE aspect
- R/C air-con, living & dining flows to a generous, sunny balcony
- Gas kitchen has plenty of bench space, dishwasher and servery
- Built-ins, main bed has ensuite & balcony, storage, secure DLUG
- Expansive grounds, resort style facilities, close to all amenities