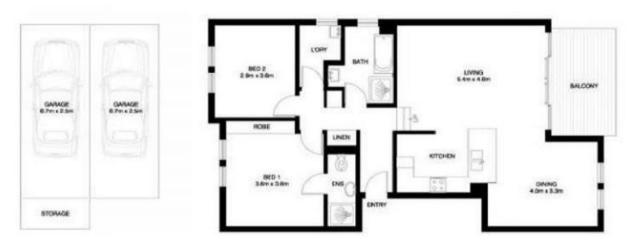

Open plan living, dinning and kitchen with stone bench tops, Bosch stainless steel appliances, two generously sized bedrooms with built-ins, beautifully renovated bathroom and ensuite, floating timber floors and a large north facing covered balcony. The apartment is complimented with a double lock up garage, internal laundry and large secure storeroom only add to the appeal and comfort of this home.

Inspect today as not to miss out.

- Contemporary 2 bed apartment with views across Five Dock Bay
- Gourmet kitchen with stainless steel appliances, timber flooring
- Northerly aspect with light filled interiors, large covered balcony
- Beautifully renovated bathroom & ensuite, DLUG with storage
- Set in a security block with all amenities within walking distance