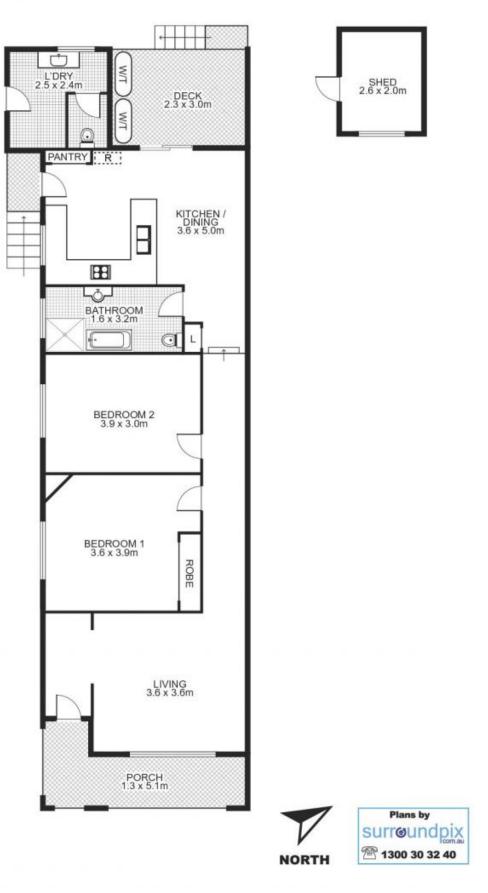

## 268 Lyons Road, RUSSELL LEA

This floor plan is intended as a guide only. Layout dimension are approximate only. No representation or warranties of any nature whatsoever are given or intended. Any person using this information should rely on their own enquiries.