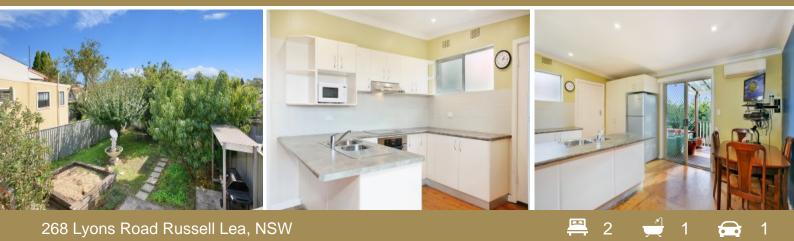

## SOLD - Convenient and Character Semi with Land

With lovely original features throughout, this solid two bedroom full brick semi-detached home will attract both investors and home owners. Being set on a generous 370sqm (approx) portion of land, gives plenty of scope to extend or renovate. Features of this beautiful Semi include 2 double sized bedrooms with ceiling fans, main bedroom with built-ins, modern kitchen with stainless steel appliances and breakfast bar, reverse cycle air conditioning, solar power, solar hot water and 2 water tanks. Deep and leafy private rear garden with sunny deck. The potential is evident to create your dream home. All amenities such as local schools, city buses, restaurants, cafes, parks, Five Dock, Drummoyne and Birkenhead Point shopping centres are close by, which also presents added value. The location speaks for itself. A rare offering! Don't hesitate!

- 2 Bed full brick Semi with lovely original features

- Modern kitchen with stainless steel appliances
- Lead lights, high ceilings & polished timber floors
- Leafy and private garden with sunny rear deck
- The location speaks for itself, close to all amenities