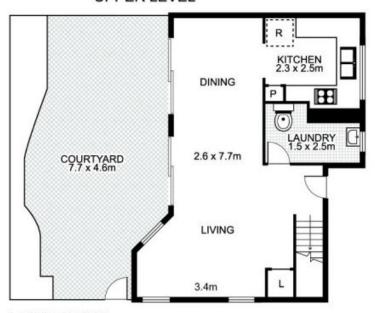

## 4/184 Hampden Road, ABBOTSFORD

**UPPER LEVEL** 

LOWER LEVEL

This floor plan is intended as a guide only. Layout dimension are approximate only. No representation or warranties of any nature whatsoever are given or intended. Any person using this information should rely on their own enquiries.