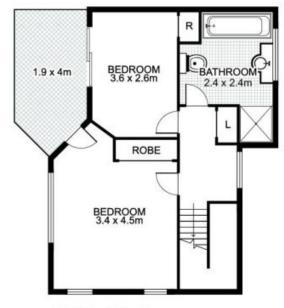

## 4/184 Hampden Road, ABBOTSFORD

**UPPER LEVEL** 

LOWER LEVEL

This floor plan is intended as a guide only. Layout dimension are approximate only. No representation or warranties of any nature whatsoever are given or intended. Any person using this information should rely on their own enquiries.