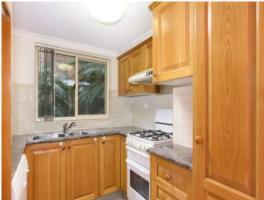

## SOLD - Stunning two bedroom townhouse

Be impressed from the moment you walk into this exceptional 2 bedroom townhouse. With quality fixtures and fittings throughout that include tiled flooring downstairs, modern kitchen with stone bench tops, Spacious dining & living areas that flows out to a gorgeous courtyard perfect for outdoor entertaining. Upstairs consists of 2 large bedrooms main with balcony, large main bathroom, internal laundry, all with the convenience of a powder room downstairs. Includes 2 security car space with storage room, within a boutique block with low levies. Only a short walk to Wareemba Village and an array of transport options as well as parks & waterways.

- Exceptional 2 bedroom townhouse with quality fixtures
- Modern kitchen with stone bench tops, large bathroom
- Spacious open plan living area flowing onto courtyard
- 2 Car spaces plus storage in boutique block with low levies
- Stroll to Wareemba Village, transport, parks & waterways