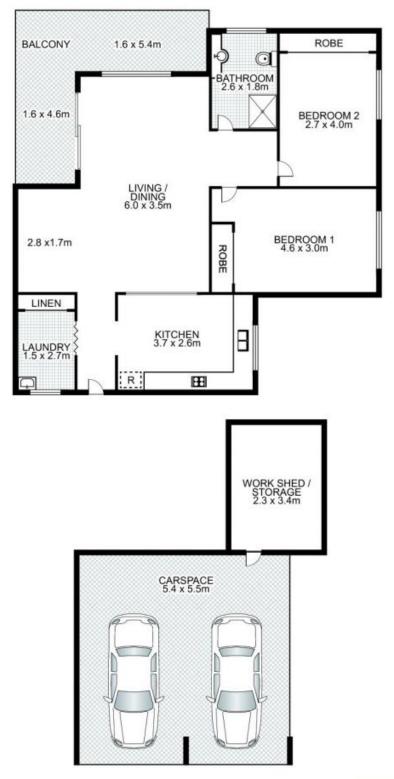

## 4/8 Rokeby Road, ABBOTSFORD

This floor plan is intended as a guide only. Layout dimension are approximate only. No representation or warranties of any nature whatsoever are given or intended. Any person using this information should rely on their own enquiries.