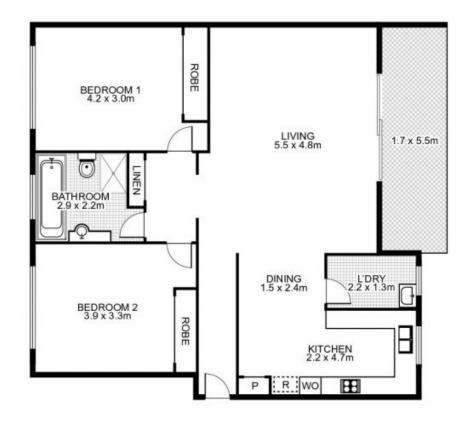

## 2/29 Walton Crescent, ABBOTSFORD

This floor plan is intended as a guide only. Layout dimension are approximate only. No representation or warranties of any nature whatsoever are given or intended. Any person using this information should rely on their own enquiries.