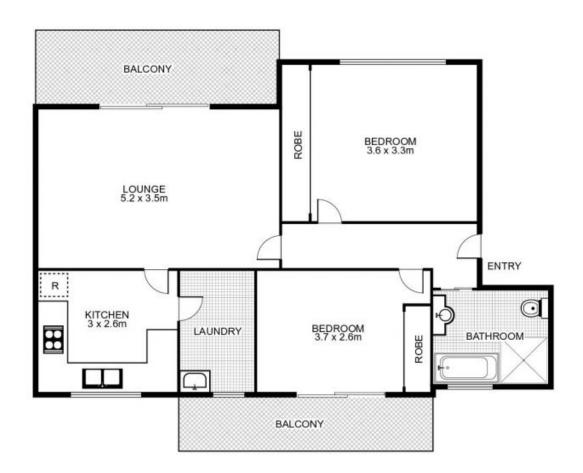

## 6/56 Orpington Street, ASHFIELD

This floor plan is intended as a guide only. Layout dimension are approximate only. No representation or warranties of any nature whatsoever are given or intended. Any person using this information should rely on their own enquiries.