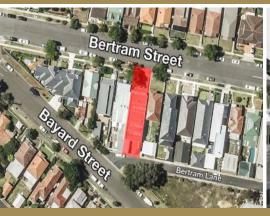

## 40 Bertram Street Mortlake, NSW

## So many possibilities

Warehouse in the heart of Mortlake
Currently leased netting a desirable income
Commercial kitchen with cool rooms, grease trap & storage
Reaping the benefits of dual street frontage, 326.6 sqm (approx.)
Off street parking on both frontages with seamless access
Opportunity to turn into residential site, conversion or owner occupier
Close proximity to Breakfast point, Concord, M4, Putney Punt & CBD
Agent declares interest