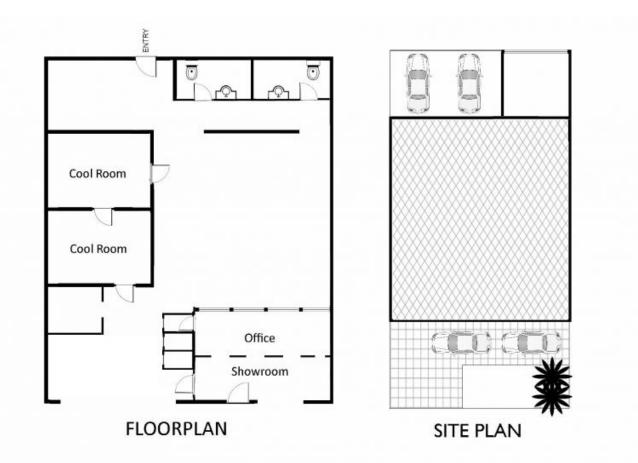

## So many possibilities

Warehouse in the heart of Mortlake
Currently leased netting a desirable income
Commercial kitchen with cool rooms, grease trap & storage
Reaping the benefits of dual street frontage, 326.6 sqm (approx.)
Off street parking on both frontages with seamless access
Opportunity to turn into residential site, conversion or owner occupier
Close proximity to Breakfast point, Concord, M4, Putney Punt & CBD
Agent declares interest