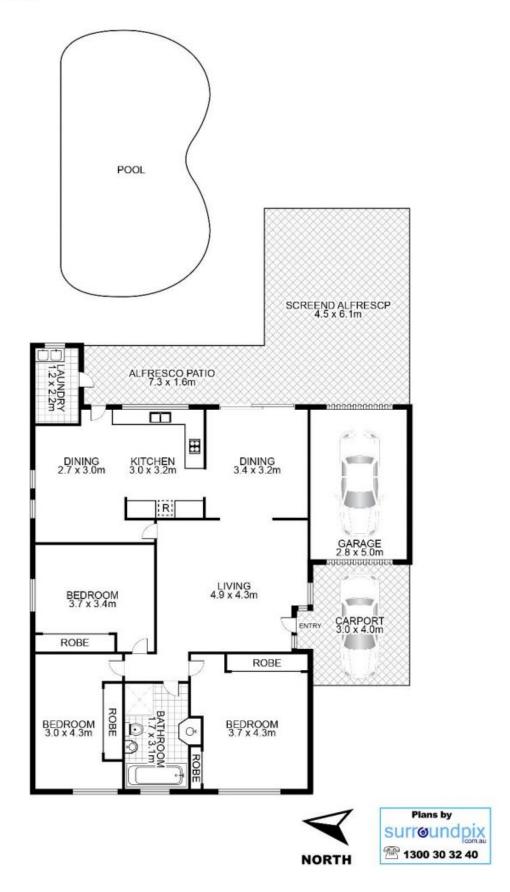

## 26 Carshalton Street, CROYDON

This floor plan is intended as a guide only. Layout dimension are approximate only. No representation or warranties of any nature whatsoever are given or intended. Any person using this information should rely on their own enquiries.