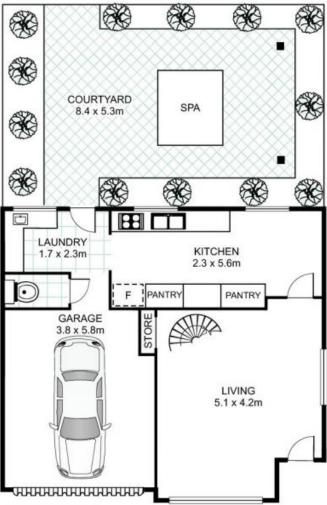

Set in a corner position this townhouse offers a spacious combined dining/living area, immaculate gourmet kitchen and bathroom, fitted laundry with WC, large lock up garage with internal access and a large paved undercover courtyard with your owner private Jacuzzi.

## 4/14 Gale Street, CONCORD

**DOWNSTAIRS** 

This oor plan is intended as a guide only. Jayout dimension are approximate only. No representation or warranties of any nature whatsoever are given or intended. Any person using this information should rely on their own enquiries.