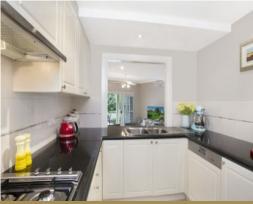

- Corner position, pet friendly, main bedroom has ensuite, a private balcony with leafy water views
- Bright & spacious open plan living flows to a generous manicured courtyard with leafy water views
- Well-appointed granite gas kitchen, dishwasher, servery and European stainless steel appliances
- 4 car parking, 40sqm approx. auto LUG + 30sqm approx. workshop/study/wine cellar and storage
- Family room/formal dining, 2 fully tiled bathrooms, powder room, internal laundry, attic storage
- Solid 108mm Blackbutt polished timber flooring, stylish plantation shutter blinds and high ceilings
- 2 R/C air conditioners, 5 ceiling fans, beautifully landscaped and manicured waterfront grounds
- Full access to 5 pools (one heated all year round), 2 tennis courts, gymnasium and club house