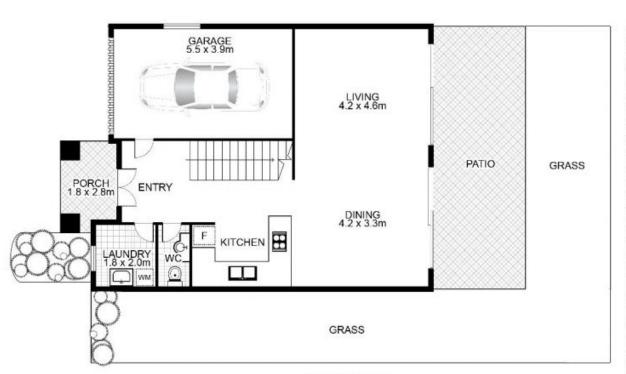

The layout design is exceptionally generous and features 3 bedrooms main with ensuite, built-in robes in all bedrooms, a sumptuous family and dining area, open contemporary kitchen with quality appliances and stone bench tops and ducted air conditioning.

You will be impressed by the tiled alfresco area, complimented by the wrap around grassed yard which is perfect for entertaining. This striking residence also provides the convenience of a large lock up garage with internal access and further off street parking if desired.

## 2/510A Lyons Road West, FIVE DOCK

GROUND FLOOR

This floor plan is intended as a guide only. Layout dimension are approximate only. No representation or warranties of any nature whatsoever are given or intended. Any person using this information should rely on their own enquiries.