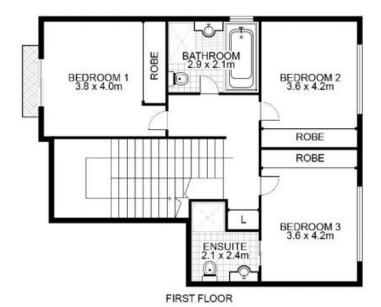

The layout design is exceptionally generous and features 3 bedrooms main with ensuite, built-in robes in all bedrooms, a sumptuous family and dining area, open contemporary kitchen with quality appliances and stone bench tops and ducted air conditioning.

## 2/510A Lyons Road West, FIVE DOCK

GROUND FLOOR

This floor plan is intended as a guide only. Layout dimension are approximate only. No representation or warranties of any nature whatsoever are given or intended. Any person using this information should rely on their own enquiries.