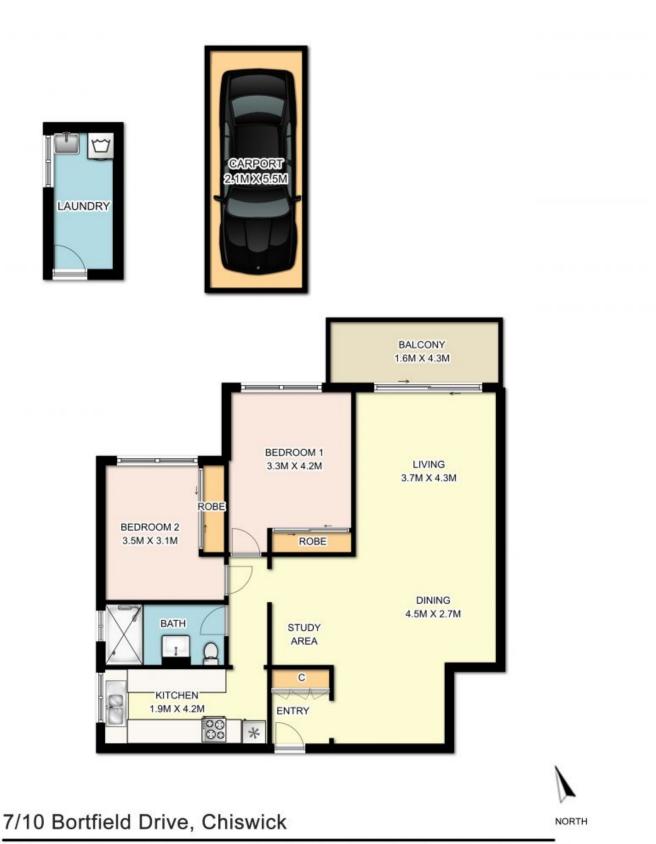

## SOLD - Rare ground floor apartment

This fully renovated apartment's sleek streamlined style creates a seductive backdrop of space-filled interiors. Immediately revealing the wow factor with its open lounge and dining areas that extend out to a North-East facing balcony with a glorious outlook look towards Blackwall Point Reserve and Parramatta River. A Chefs dream - is the five star appointed gourmet kitchen with a full range of quality appliances & stone bench tops. Further features of the home include two large bedrooms with built-ins, study area, luxurious bathroom with quality fixtures and fittings, private laundry & undercover car space. Additional features that make this top quality package such a standout are the floating bamboo floorboards and its completely level access (no stairs). This property is outstanding and located in a tightly held apartment blocks within arm's reach of the ferry & buses cosmopolitan cafes and Chiswick's waterfront & parks. Inspect today!

- Fully renovated North East facing two bedroom apartment
- Spacious living areas flows to balcony with a glorious outlook
- Gourmet kitchen with quality appliances and stone benches
- Luxurious bathroom, bamboo flooring, study area, car space
- Close to transport, ferry wharf, cafes, parks and waterfront

## Adam Scappatura Frank Settineri

0413 355 481 04

0414 889 319

DISCLAIMER: Whilst every attempt has been made to ensure the accuracy of the floor plan contained here the measurements of doors, windows and rooms are approximate and no reponsibility is taken foe any error, amission or mis-statement. there plans are for representation purposes only and should be used as such by any prospective purchase.