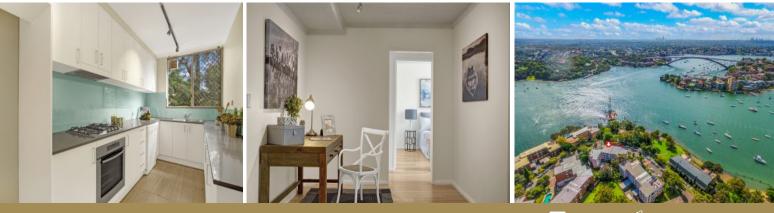

## SOLD - Rare ground floor apartment

This fully renovated apartment's sleek streamlined style creates a seductive backdrop of space-filled interiors. Immediately revealing the wow factor with its open lounge and dining areas that extend out to a North-East facing balcony with a glorious outlook look towards Blackwall Point Reserve and Parramatta River. A Chefs dream - is the five star appointed gourmet kitchen with a full range of quality appliances & stone bench tops. Further features of the home include two large bedrooms with built-ins, study area, luxurious bathroom with quality fixtures and fittings, private laundry & undercover car space. Additional features that make this top quality package such a standout are the floating bamboo floorboards and its completely level access (no stairs). This property is outstanding and located in a tightly held apartment blocks within arm's reach of the ferry & buses cosmopolitan cafes and Chiswick's waterfront & parks. Inspect today!

- Fully renovated North East facing two bedroom apartment
- Spacious living areas flows to balcony with a glorious outlook
- Gourmet kitchen with quality appliances and stone benches
- Luxurious bathroom, bamboo flooring, study area, car space
- Close to transport, ferry wharf, cafes, parks and waterfront