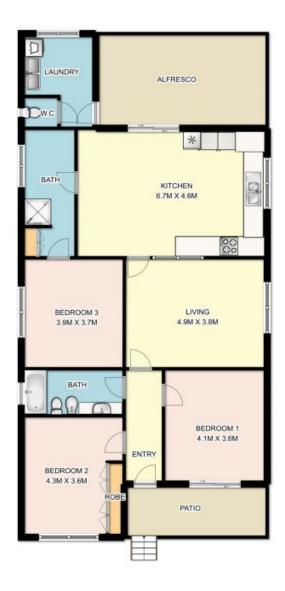

Rarely does an opportunity present itself to purchase a property with this level of potential. Sitting on approximately 595sqm, this home offers separate lounge and dining areas, three generously proportioned bedrooms, large timber kitchen, 2 bathrooms, and a large covered alfresco entertaining area to relax and enjoy time with family and friends. The 3 car garage/workshop, provides abundant storage and endless possibilities with ample off street parking.

- Solid full brick 3 bedroom, 2 bathroom family home
- Approx. 595sqm block of land with wide 19.1m frontage
- Sunny alfresco entertaining area with large leafy back yard
- 3 Car garage, renovate, rebuild or potential duplex (STCA)
- Ideally located close to all amenities incl. public transport