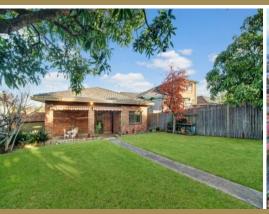

## SOLD - Potential Packed Family Home

Perfectly positioned on the high side of the street with sought after Northerly aspect and boasting a frontage of approximately 19.1 metres, gives this solid full brick family home exceptional street appeal.

Rarely does an opportunity present itself to purchase a property with this level of potential. Sitting on approximately 595sqm, this home offers separate lounge and dining areas, three generously proportioned bedrooms, large timber kitchen, 2 bathrooms, and a large covered alfresco entertaining area to relax and enjoy time with family and friends. The 3 car garage/workshop, provides abundant storage and endless possibilities with ample off street parking.

- Solid full brick 3 bedroom, 2 bathroom family home
- Approx. 595sqm block of land with wide 19.1m frontage
- Sunny alfresco entertaining area with large leafy back yard
- 3 Car garage, renovate, rebuild or potential duplex (STCA)
- Ideally located close to all amenities incl. public transport