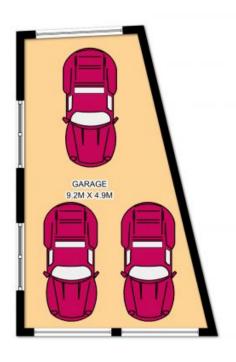

Rarely does an opportunity present itself to purchase a property with this level of potential. Sitting on approximately 595sqm, this home offers separate lounge and dining areas, three generously proportioned bedrooms, large timber kitchen, 2 bathrooms, and a large covered alfresco entertaining area to relax and enjoy time with family and friends. The 3 car garage/workshop, provides abundant storage and endless possibilities with ample off street parking.

- Solid full brick 3 bedroom, 2 bathroom family home
- Approx. 595sqm block of land with wide 19.1m frontage
- Sunny alfresco entertaining area with large leafy back yard
- 3 Car garage, renovate, rebuild or potential duplex (STCA)
- Ideally located close to all amenities incl. public transport