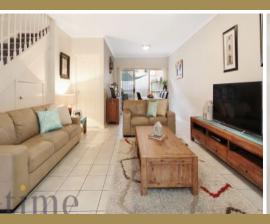

## SOLD - Spacious Townhouse

Situated in a small boutique block of only seven is this spacious and airy full brick 2 bedroom townhouse. Offering an open plan living area flowing out to a large North facing rear courtyard making it perfect for outdoor entertaining. Upstairs you will find 2 double bedrooms with built-in wardrobes including a second walk-in robe in the main bedroom and large main bathroom. There is also easy access to the basement lock up garage.

- 2 Large bedrooms with built-ins & walk-in robe in main
- Open plan living area, 1.5 bathrooms, lock up garage
- Large North facing rear courtyard, internal laundry
- Small boutique block of only 7 with low strata levies
- Close to all amenities incl. transport, shops, parks & Bay