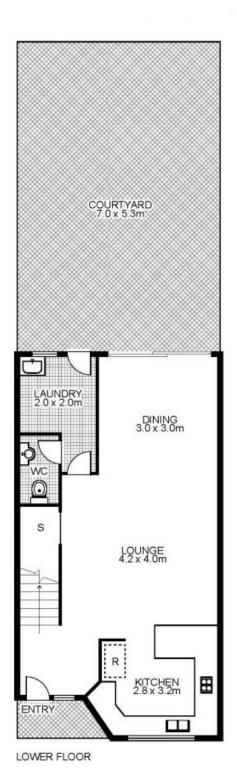

UPPER FLOOR

Total Area: 151m2

4/41-43 Regatta Road, CANADA BAY

This floor plan is intended as a guide only. Layout dimensions are approximate only. No representations or warranties of any nature whatsoever are given or intended. Any person using this information should rely on their own enquiries. Floor Plans by SURROUNDPIX.