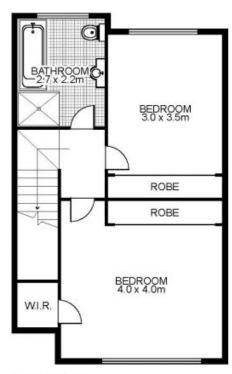

## SOLD - Spacious Townhouse

Situated in a small boutique block of only seven is this spacious and airy full brick 2 bedroom townhouse. Offering an open plan living area flowing out to a large North facing rear courtyard making it perfect for outdoor entertaining. Upstairs you will find 2 double bedrooms with built-in wardrobes including a second walk-in robe in the main bedroom and large main bathroom. There is also easy access to the basement lock up garage.

- 2 Large bedrooms with built-ins & walk-in robe in main
- Open plan living area, 1.5 bathrooms, lock up garage
- Large North facing rear courtyard, internal laundry
- Small boutique block of only 7 with low strata levies
- Close to all amenities incl. transport, shops, parks & Bay

UPPER FLOOR

Total Area: 151m2

4/41-43 Regatta Road, CANADA BAY

This floor plan is intended as a guide only. Layout dimensions are approximate only. No representations or warranties of any nature whatsoever are given or intended. Any person using this information should rely on their own enquiries. Floor Plans by SURROUNDPIX.