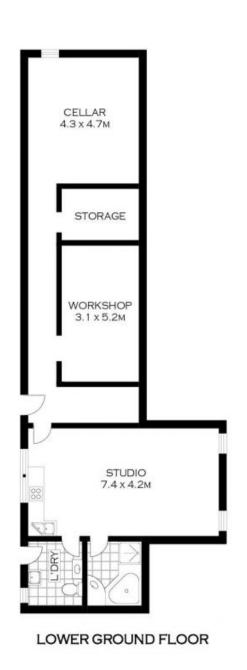

Currently the home has an entry foyer, 2 double bedrooms with built-ins, a generous combined lounge/dining room, a tidy gas kitchen with dishwasher and a period style bathroom.

The huge basement area features loads of storage as well as the potential for a self-contained studio because of the existing second bathroom and WC, kitchenette and laundry (STCA).

The home has been tightly held in the one family for well over 50 years! For both investors and home owners opportunities like this are rare so do not hesitate!

- Renovate, extend or demolish and build your brand new home (STCA)
- Solid freestanding full brick two bedroom residence with two street frontage
- Generous combined lounge and dining room, tidy gas kitchen with dishwasher
- Huge basement, laundry, 2nd bath + WC, cellar, workshop, potential studio (STCA)
- For the astute home owners and investors. Opportunities like this are rare! Be quick!