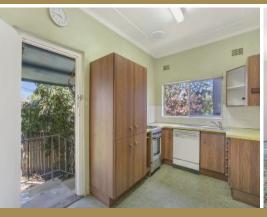

Currently the home has an entry foyer, 2 double bedrooms with built-ins, a generous combined lounge/dining room, a tidy gas kitchen with dishwasher and a period style bathroom.

The huge basement area features loads of storage as well as the potential for a self-contained studio because of the existing second bathroom and WC, kitchenette and laundry (STCA).