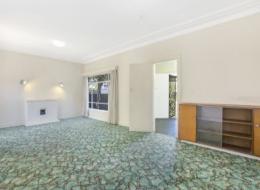

Currently the home has an entry foyer, 2 double bedrooms with built-ins, a generous combined lounge/dining room, a tidy gas kitchen with dishwasher and a period style bathroom.

The huge basement area features loads of storage as well as the potential for a self-contained studio because of the existing second bathroom and WC, kitchenette and laundry (STCA).