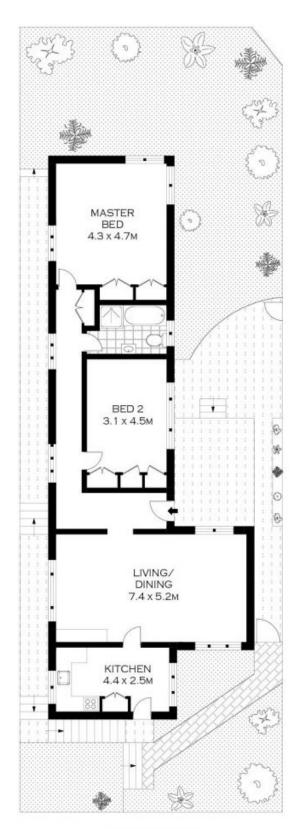

Currently the home has an entry foyer, 2 double bedrooms with built-ins, a generous combined lounge/dining room, a tidy gas kitchen with dishwasher and a period style bathroom.

The huge basement area features loads of storage as well as the potential for a self-contained studio because of the existing second bathroom and WC, kitchenette and laundry (STCA).

Price: SOLD
Council Rates: \$304.00 p/q
Water Rates: \$169.00 p/q

Jim Piper

Time Realty

0417 018 161

9712 1188

**GROUND FLOOR** 

PLANS SHOWN ONLY INDICATIVE OF LAYOUT. DIMENSIONS ARE APPROXIMATE.
Floor plans by www.remaustralia.com
Ref. No: 11212

INT: 209.76M2